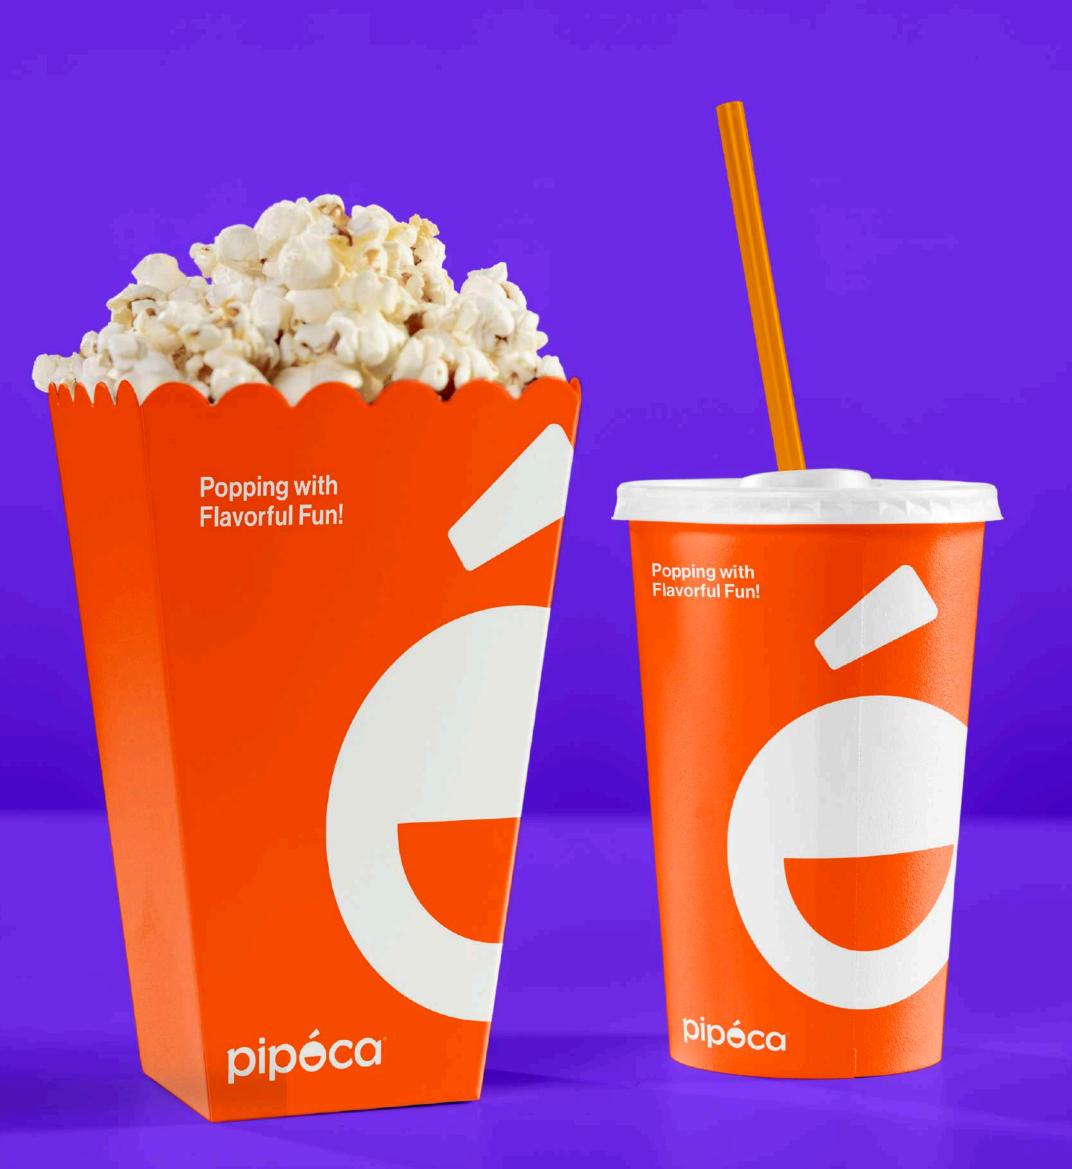

# 

In crafting the logo for PIPOCA, vibrant hues were carefully selected to evoke joy and excitement, aligning perfectly with the brand's mission to delight customers with every kernel. The chosen font for the brand name exudes warmth and brings a welcoming feeling to customers.

The clever use of the letter 'O' in the logo not only resembles a smile emoji but also resembles a bowl, symbolising the joy and satisfaction customers experience after indulging in a delightful serving from PIPOCA. The inclusion of a stylised popcorn kernel within the letter "o" reinforces the brand's focus on popcorn.