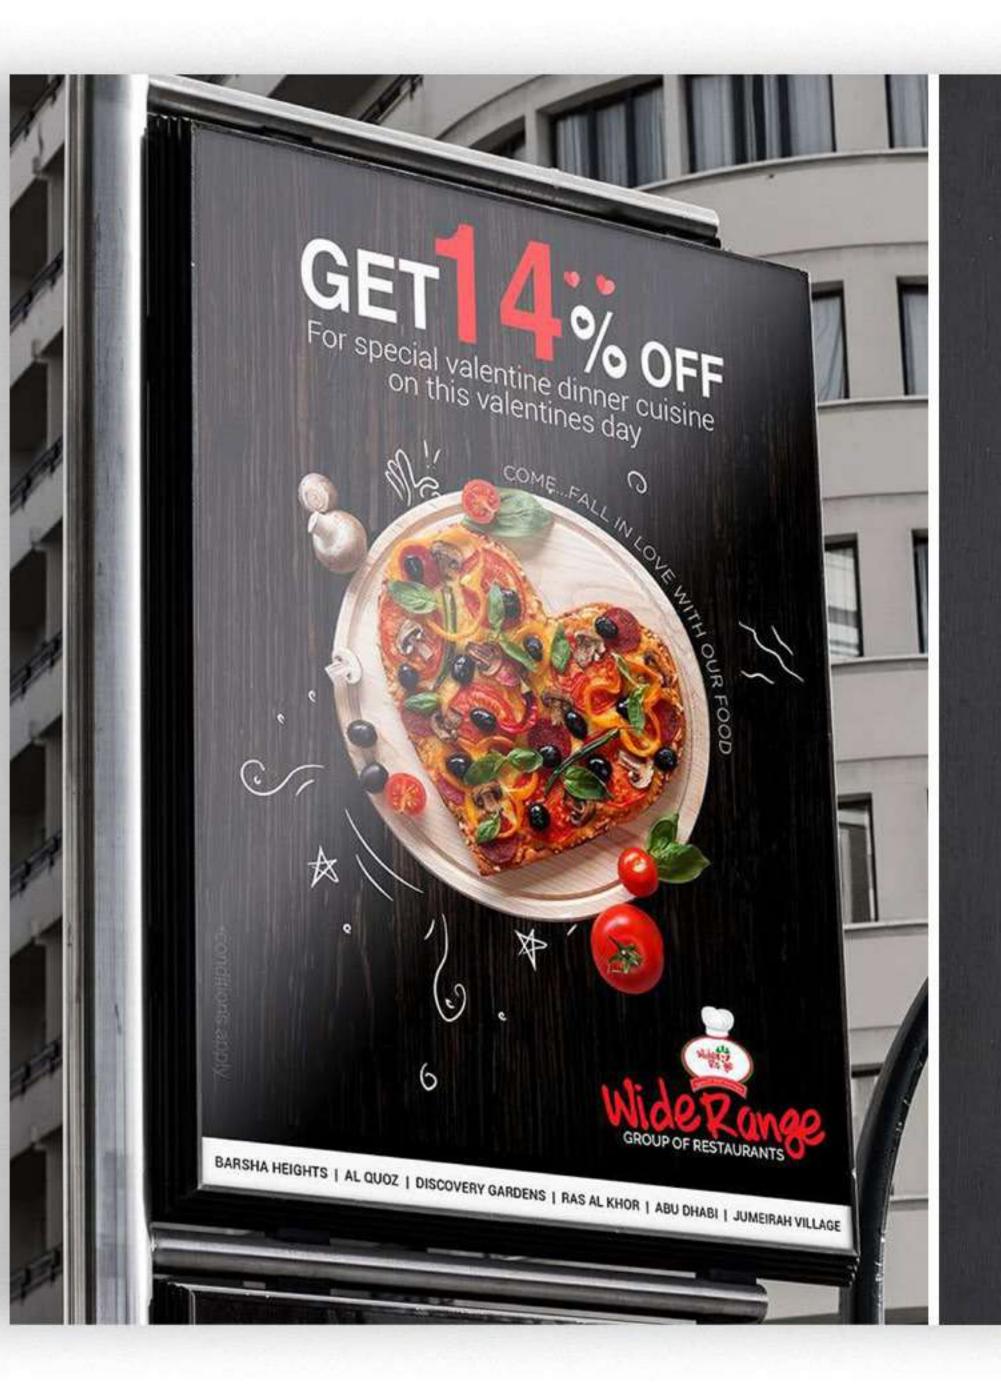

### valentine's day Campaign

The well-known restaurant in Dubai celebrated Valentine's Day by offering a 14% discount on February 14th resulting in overwhelming traffic.