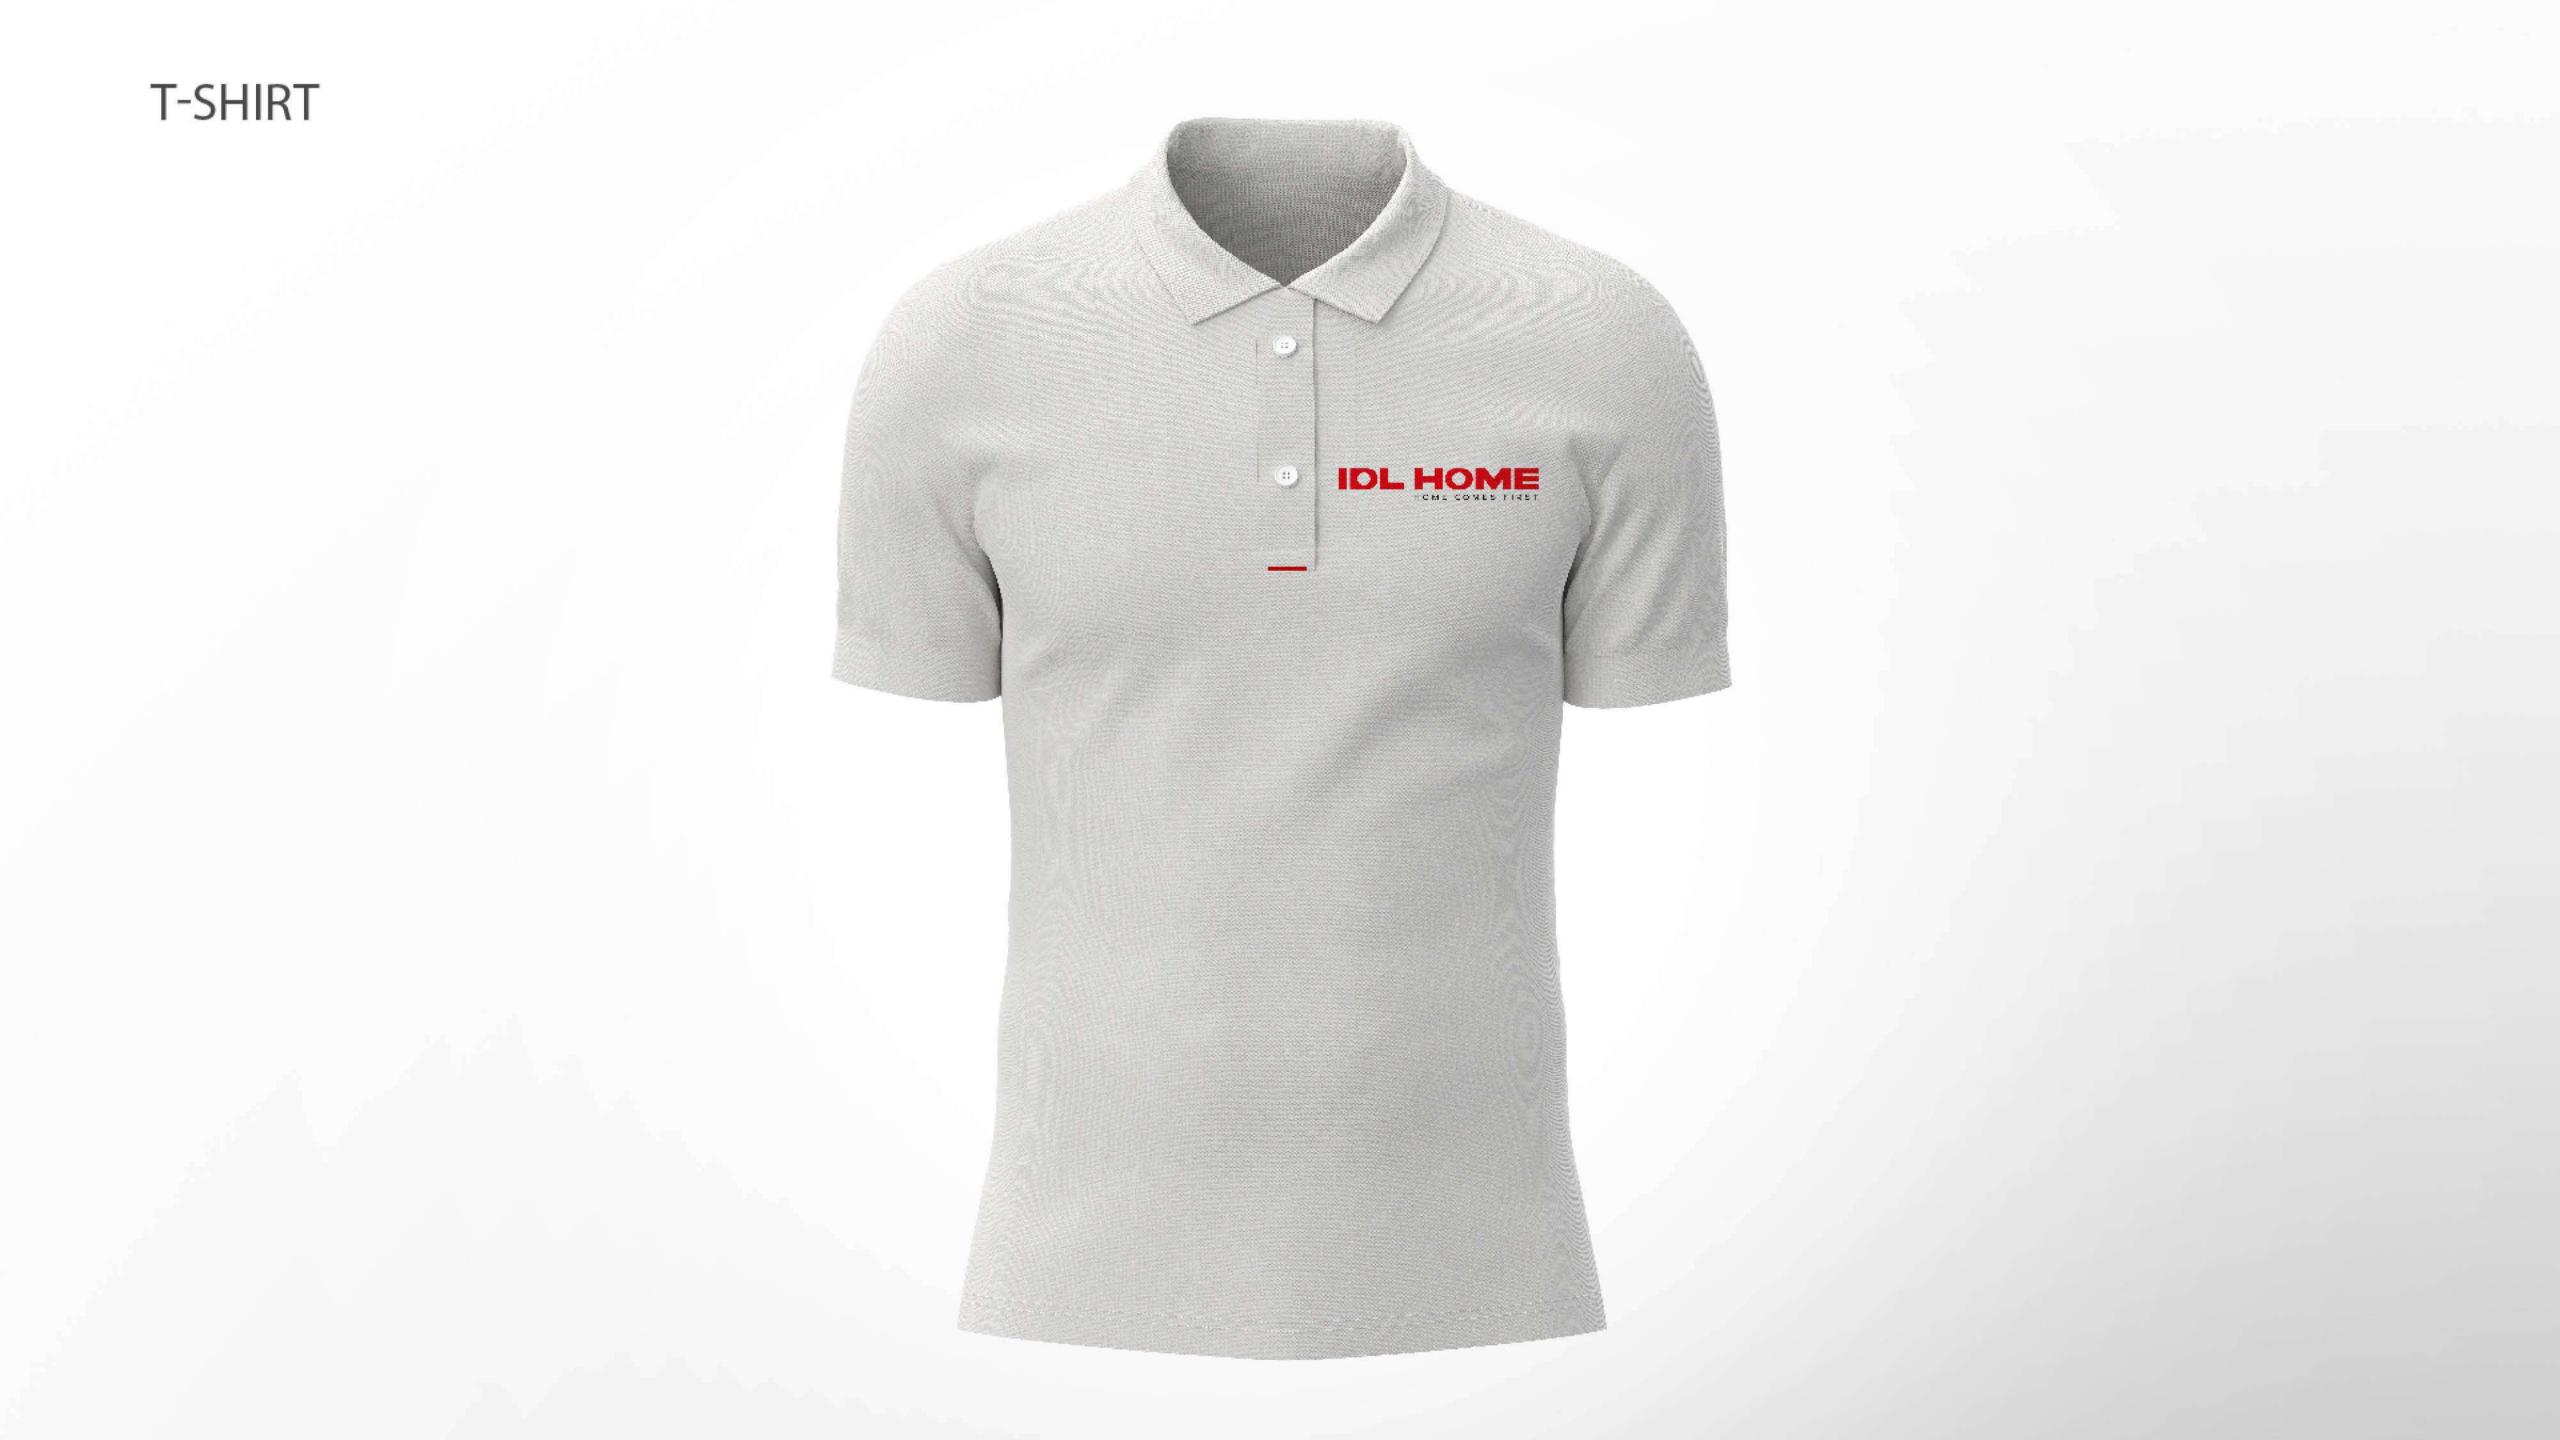

s our primary focus. At the very first look, the logo largely depicts the letter "M."

The serene ambience of Megaron, as well as the satisfaction, felt after having good food, are other key aspects. To convey the idea, we designed a logo that looks like a symbol of peace. Also, showcasing instruments such as a plate and fork that can be used to create the logo will make a clear impression on customers and show the passion for good taste and dining aura.











## HOME COMES FIRST



# INTERIOR APPLICATION 101 HOME

#### **BUSINESS CARD**





John A. Powell Floor Manager

AG Square, Near, Vengalam Jct, PO, Chemancheri, Kerala 673304



#### LETTERHEAD





#### **ENVELOPE**



AG Square, Near, Vengalam Jct, PO, Chemancheri, Kerala 673304, Contact: 97455 77721 | www.idlhome.com









#### DIRECTION SIGNAGE







### OXYBRICK



#### **OXYBRICK**



#### **OXYBRICK**

2003 Sunny Day Drive Los Angeles, CA 90017 714-879-8283

@yourwebsite.com Creative Marketing Dear Mr. Valencia

Fusce scelerisque sem sem, non interdum ligula gravida id. Curabitur sit amet molestie elit. Pellentesque ac congue diam. Duis varius suscipit elementum. Ut ac volutpat arcu, id commodo erat. Suspendisse tempor diam ut nunc egestas finibus. Maecenas quis portitior dolor, a accumsan odio. Phasellus nist metus, consectetur ut venenatis sit amet, imperdiet at

Donec facilisis malesuada ipsum sit amet vulputate. Integer justo justo, fermentum vitae pellentesque feugiat, ullamcorper non velit. Suspendisse molestie volutpat nist at faucibus. Praesent posuere sodales libero, sed lacinia lacus ultrice