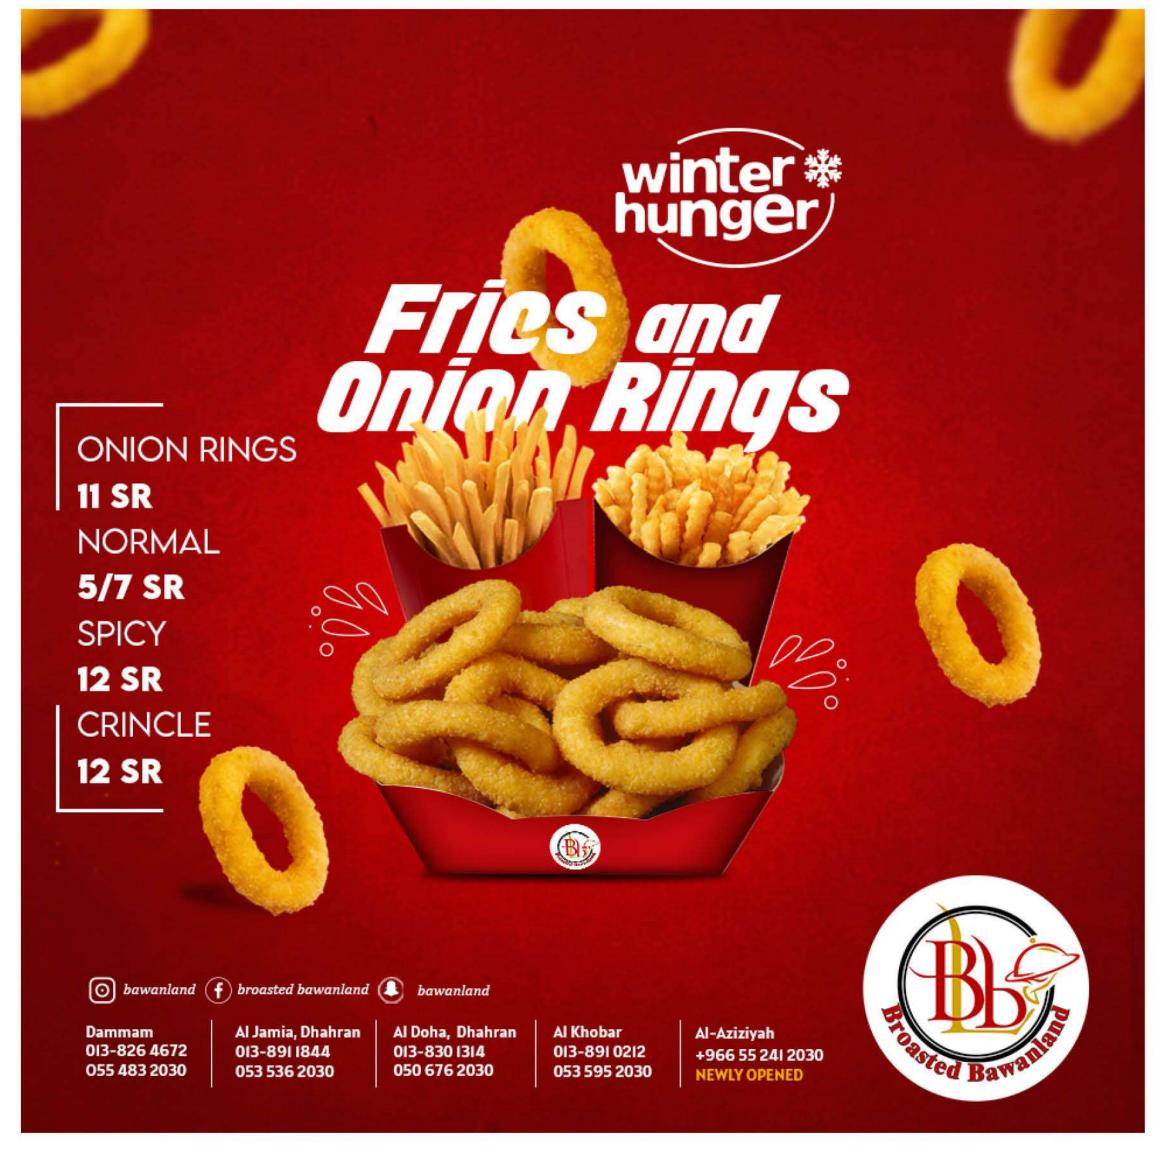

# WINTER'S BITE, BROAST'S DELIGHT

## **ALL-IN-ONE FAMILY FEAST**

( REGULAR/SPICY )

- 16 PIECES OF CHICKEN
- **8 PIECES OF GARLIC SAUCE**
- 8 PIECES OF KETCHUP
- 4 PACKETS OF KUBUS (2 PCS/PACKET)
- BIG, CRISPY FRENCH FRIES
- A PORTION OF COLESLAW
- A PORTION OF CREAMY HUMMU

bawanbroasted f broasted bawanland bawanbroasted

013-826 4672 055 483 2030 013-891 1844 053 536 2030 Al Doha, Dhahran 013-830 1314 050 676 2030

013-891 0212 053 595 2030 013-899 2030

Abi Abdullah Al Ayashi st, Madain Al Fahad Dist 🖀 012 - 6232020, 012 - 6451777 🕓 0545 961 777