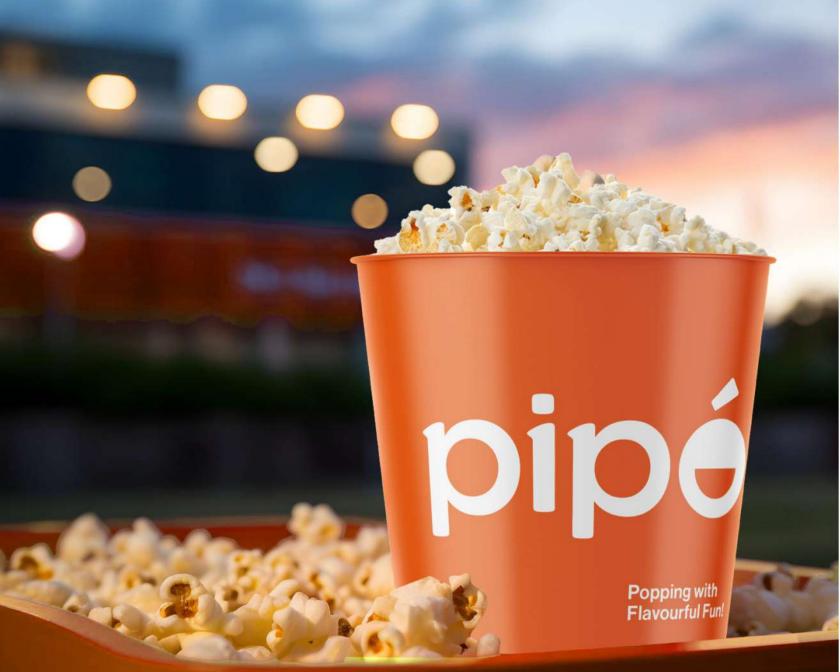

# 

In crafting the logo for PIPOCA, vibrant hues were carefully selected to evoke joy and excitement, aligning perfectly with the brand's mission to delight customers with every kernel. The chosen font for the brand name exudes warmth and brings a welcoming feeling to customers.

The clever use of the letter 'O' in the logo not only resembles a smile emoji but also resembles a bowl, symbolising the joy and satisfaction customers experience after indulging in a delightful serving from PIPOCA. The inclusion of a stylised popcorn kernel within the letter "o" reinforces the brand's focus on popcorn.