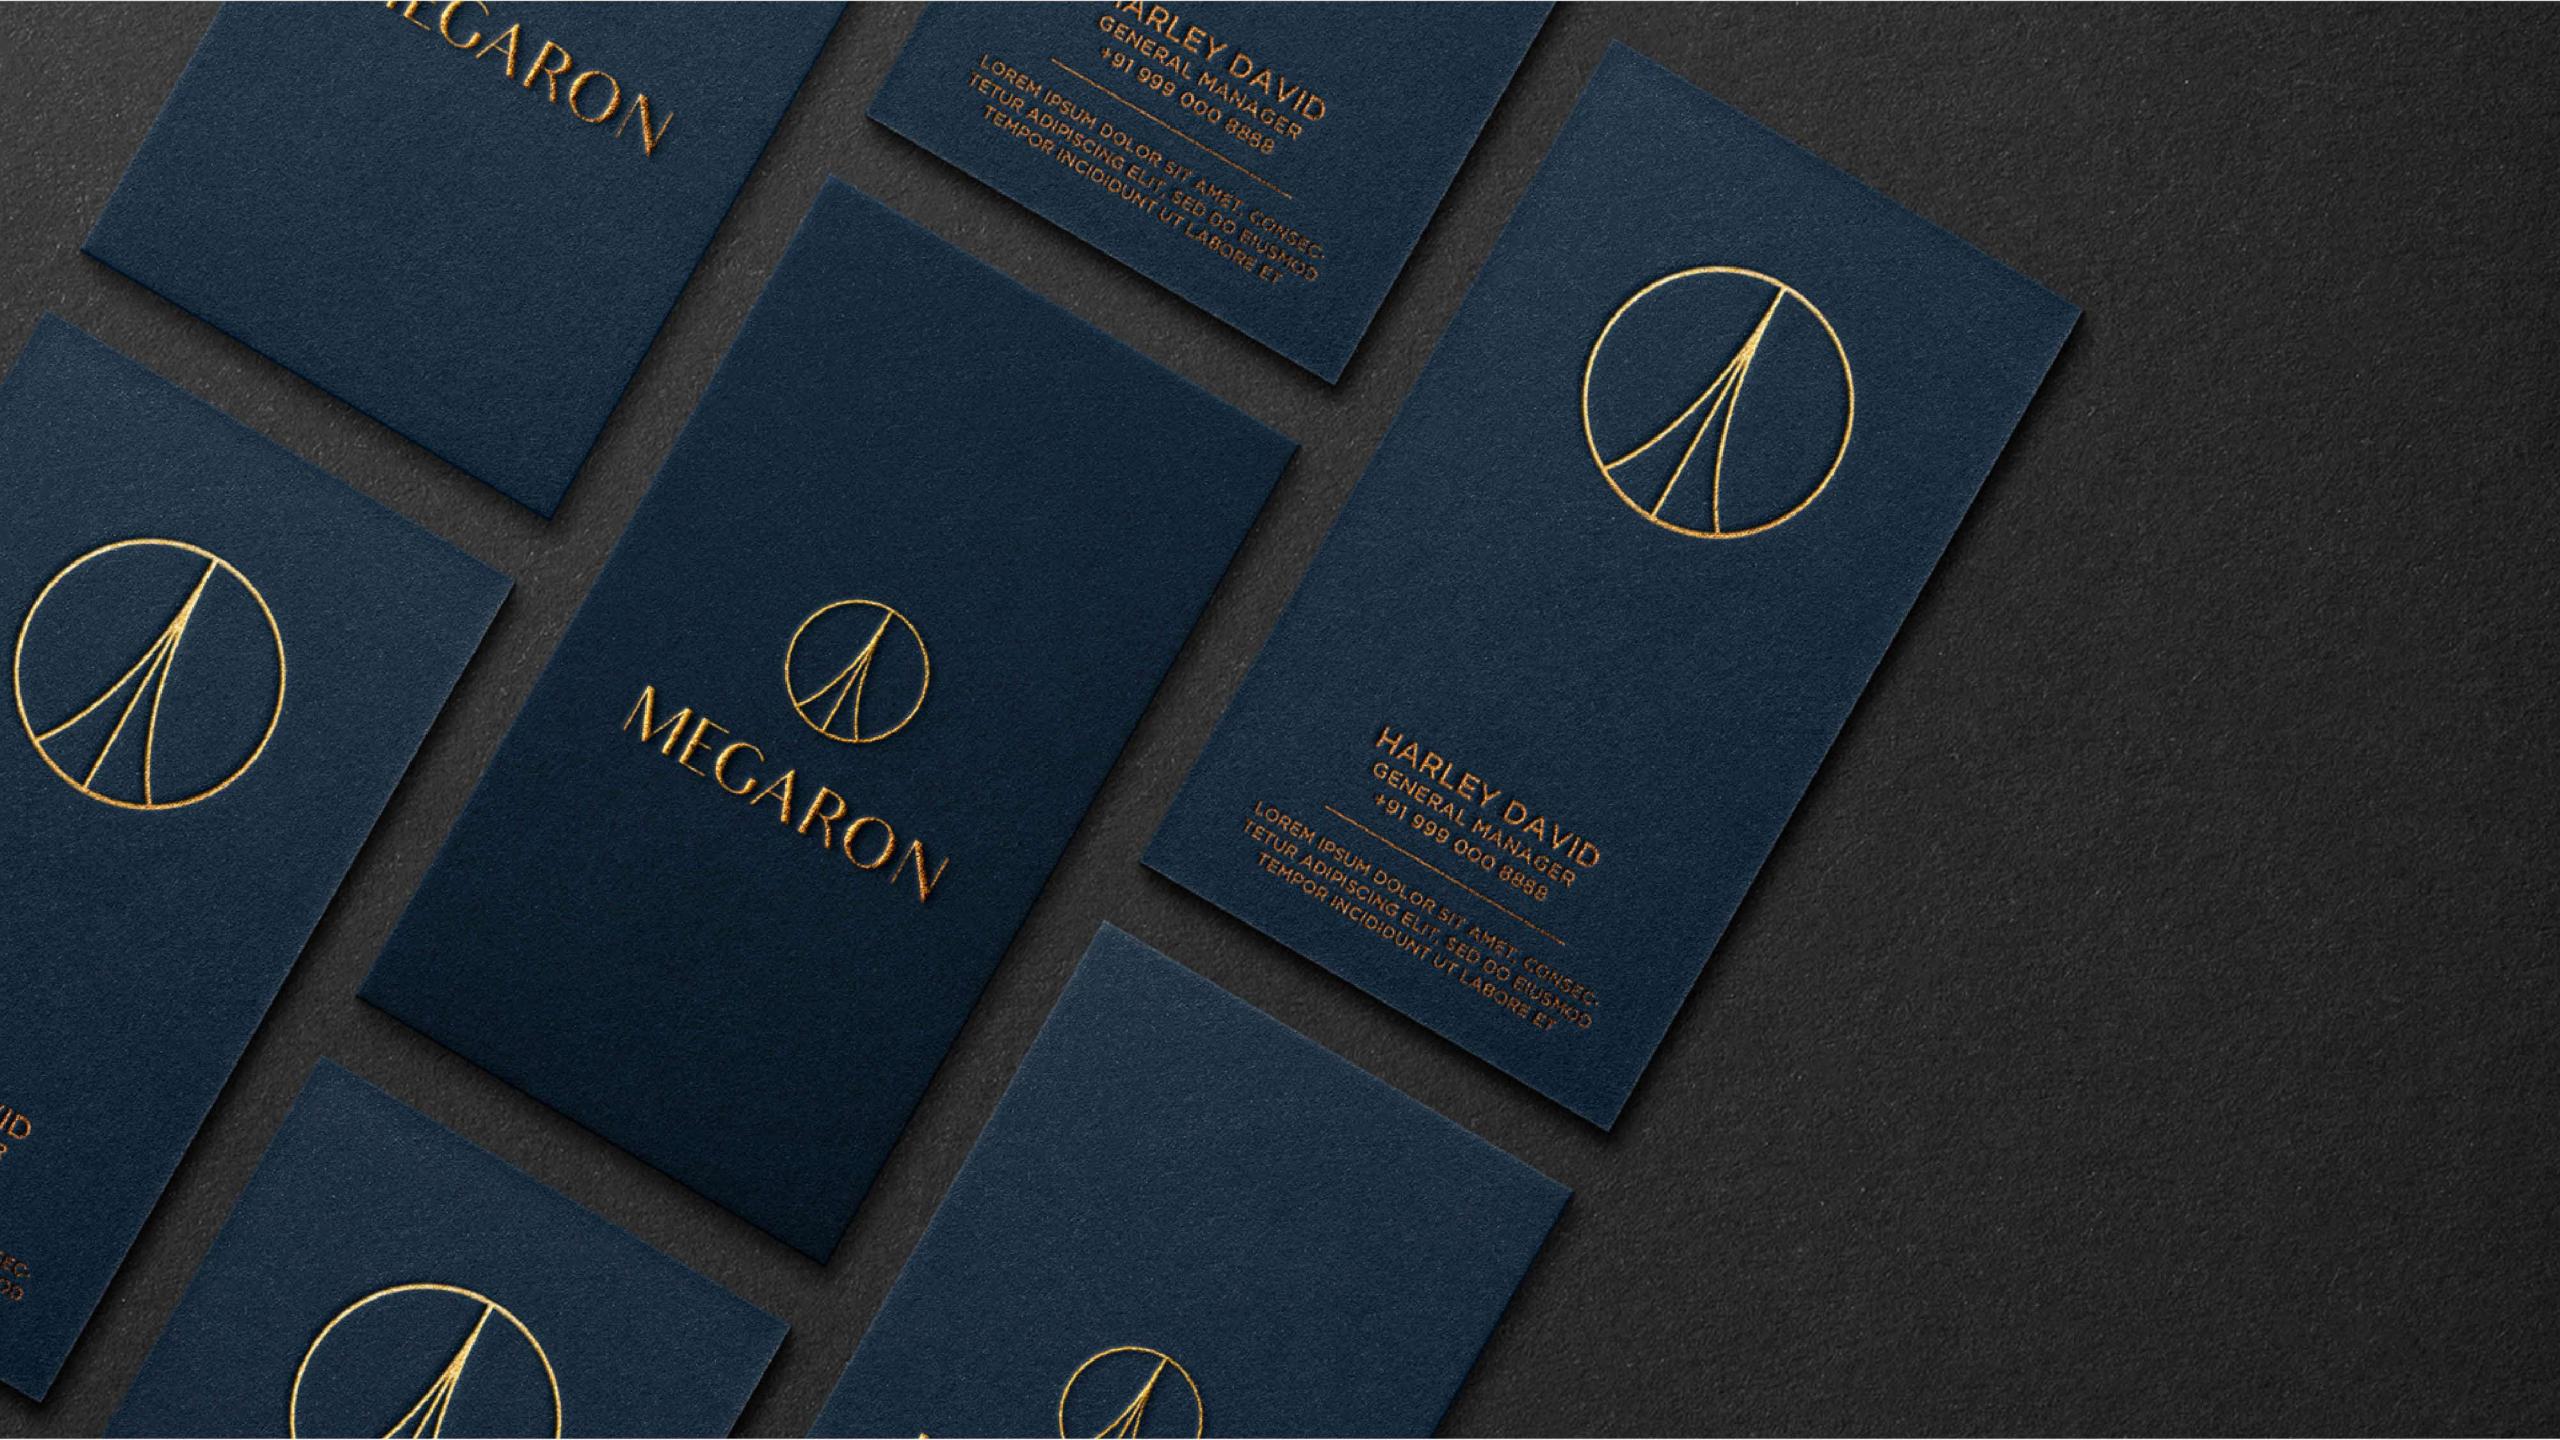

#### **MEGARON**

Megaron's name must be communicated to a large audience through its logo - and it is our primary focus. At the very first look, the logo largely depicts the letter "M."

The serene ambience of Megaron, as well as the satisfaction, felt after having good food, are other key aspects. To convey the idea, we designed a logo that looks like a symbol of peace. Also, showcasing instruments such as a plate and fork that can be used to create the logo will make a clear impression on customers and show the passion for good taste and dining aura.