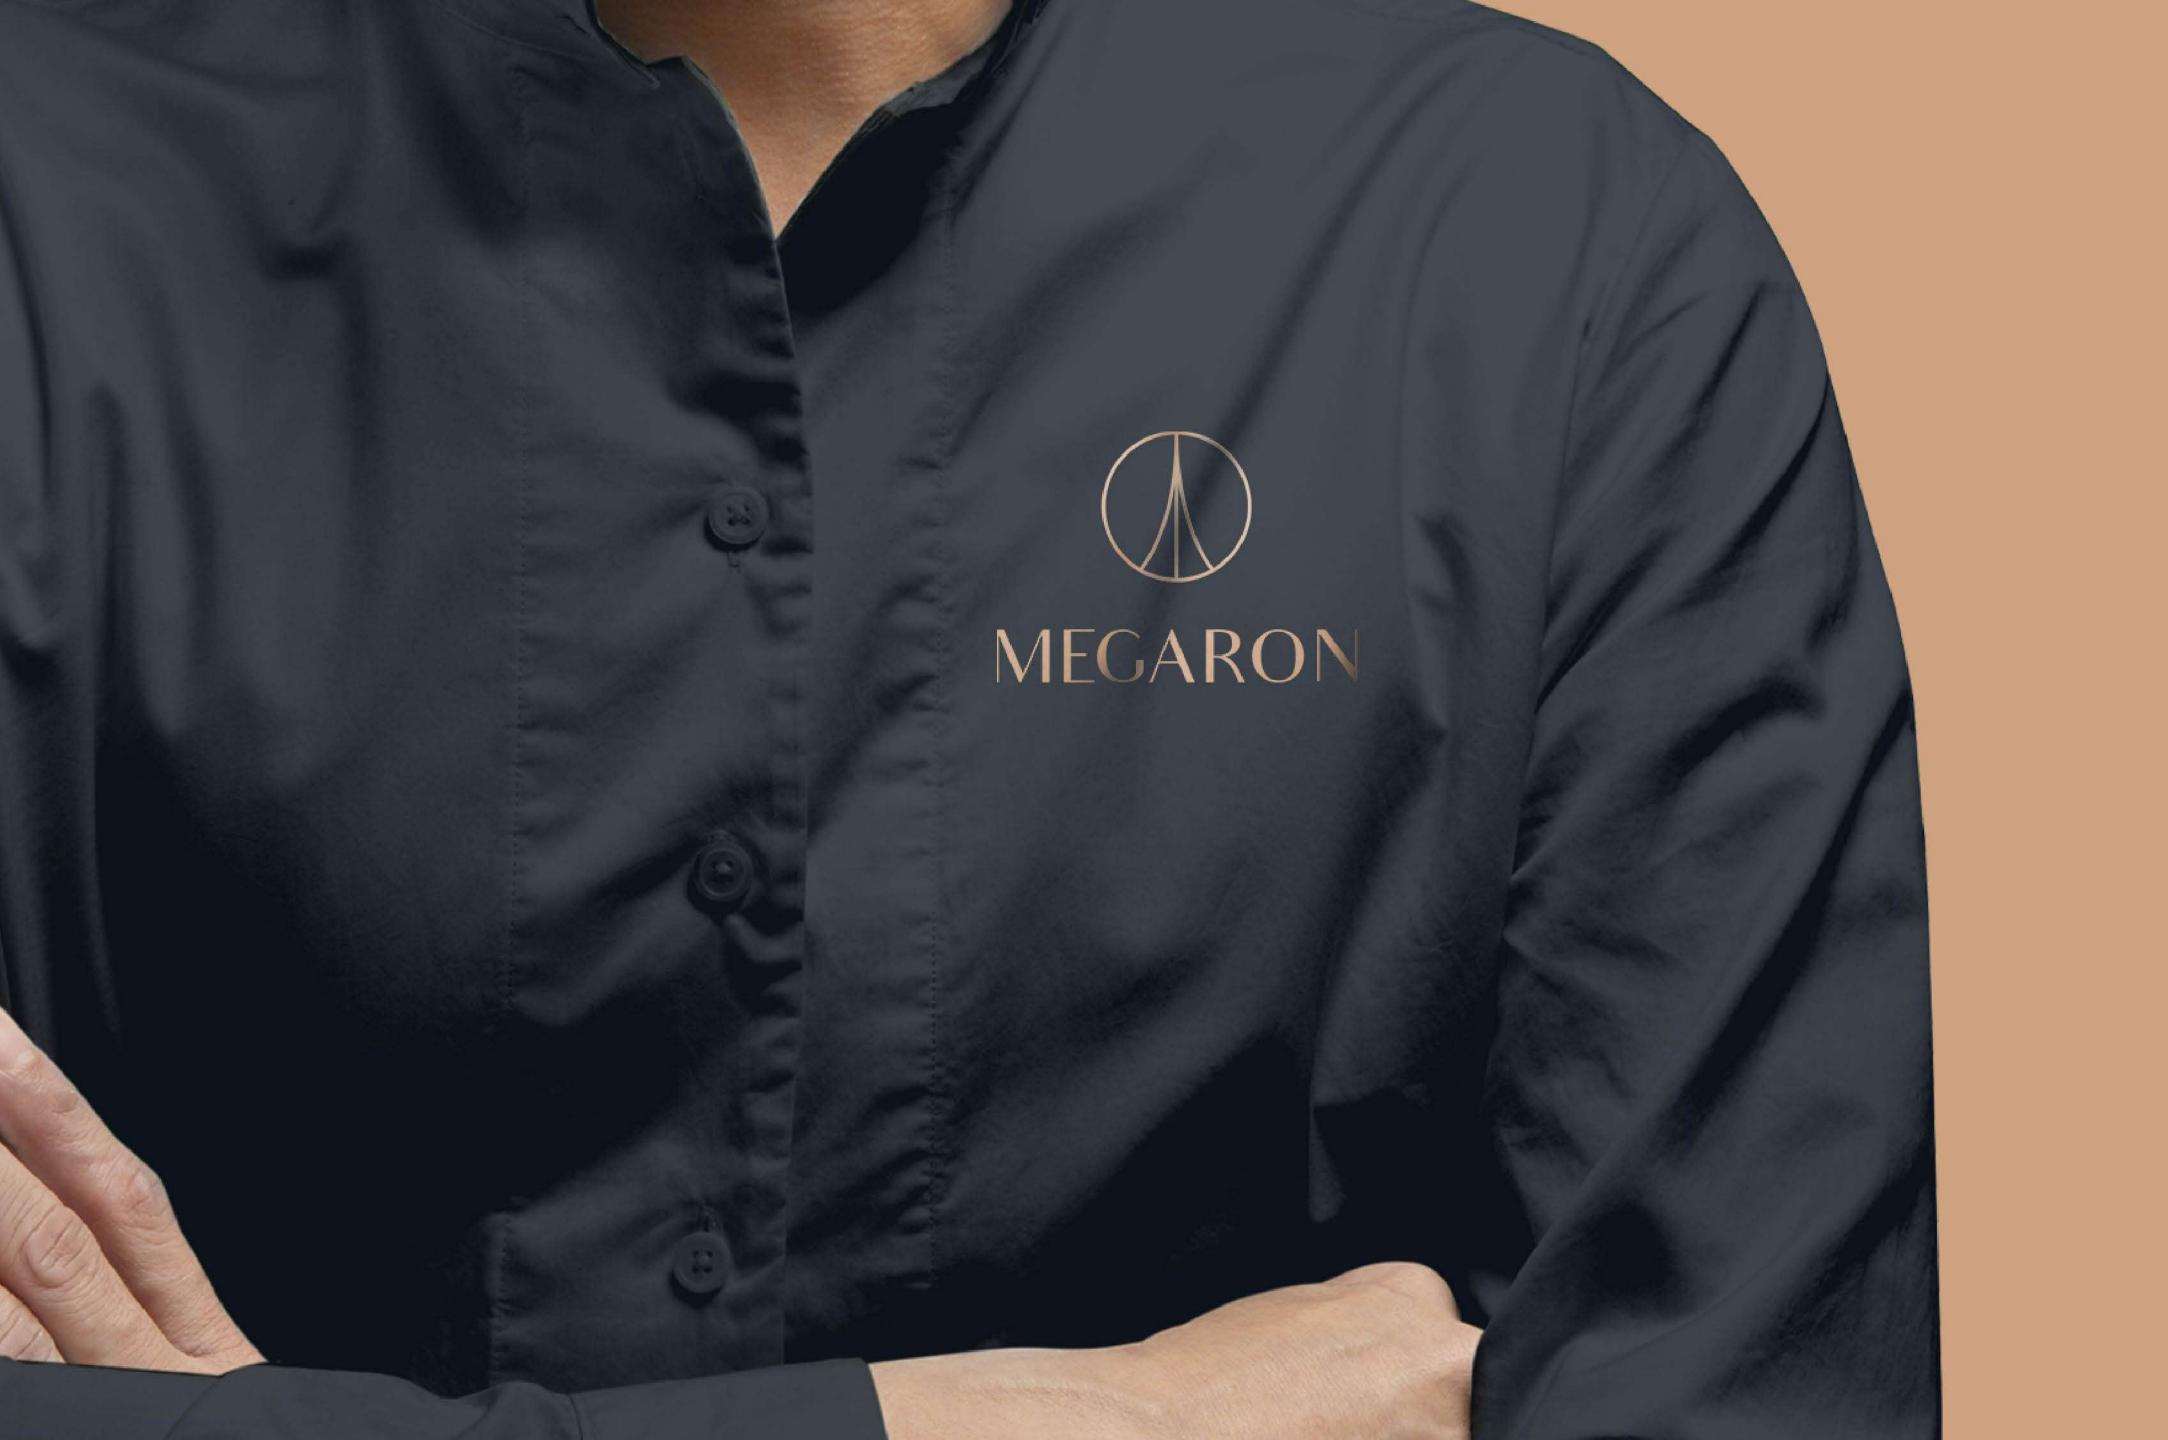

#### **MEGARON**

Megaron's name must be communicated to a large audience through its logo - and it is our primary focus. At the very first look, the logo largely depicts the letter "M."

The serene ambience of Megaron, as well as the satisfaction, felt after having good food, are other key aspects. To convey the idea, we designed a logo that looks like a symbol of peace. Also, showcasing instruments such as a plate and fork that can be used to create the logo will make a clear impression on customers and show the passion for good taste and dining aura.