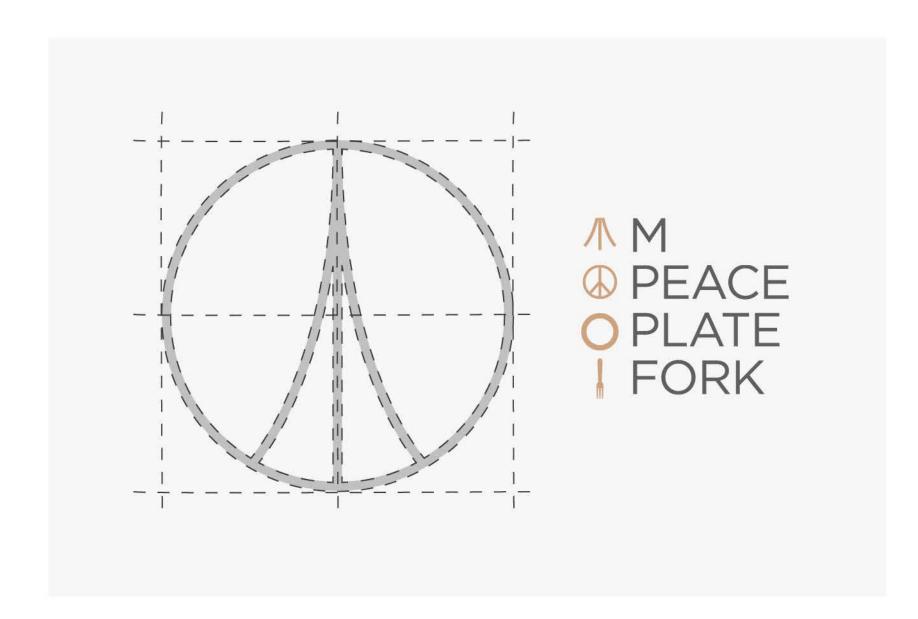

#### **MEGARON**

Megaron's name must be communicated to a large audience through its logo - and it is our primary focus. At the very first look, the logo largely depicts the letter "M."

The serene ambience of Megaron, as well as the satisfaction, felt after having good food, are other key aspects. To convey the idea, we designed a logo that looks like a symbol of peace. Also, showcasing instruments such as a plate and fork that can be used to create the logo will make a clear impression on customers and show the passion for good taste and dining aura.