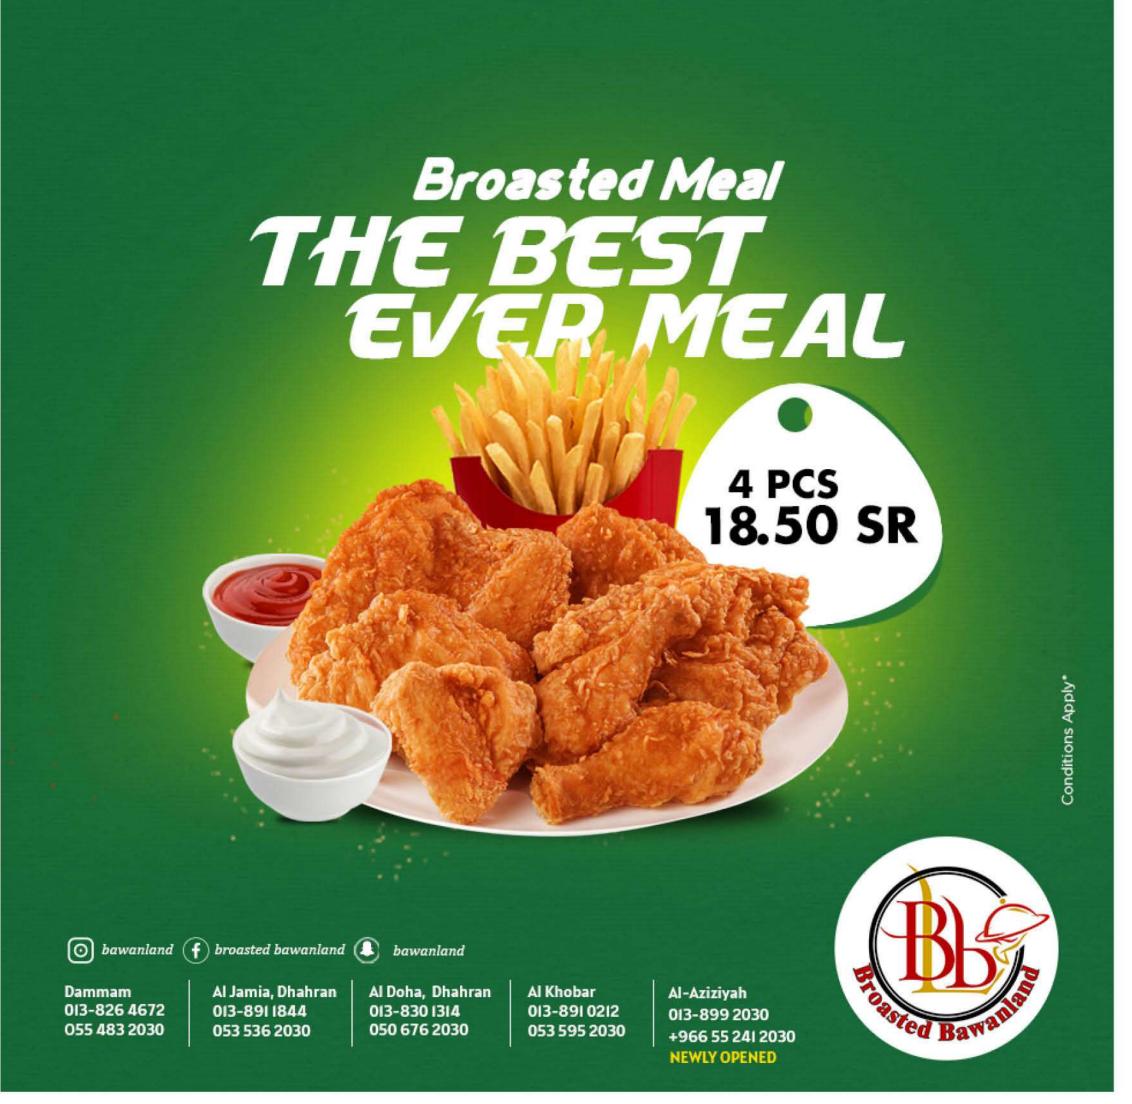

# WINTER'S BITE, BROAST'S DELIGHT

## **ALL-IN-ONE FAMILY FEAST**

( REGULAR/SPICY )

- 16 PIECES OF CHICKEN
- **8 PIECES OF GARLIC SAUCE**
- 8 PIECES OF KETCHUP
- 4 PACKETS OF KUBUS (2 PCS/PACKET)
- BIG, CRISPY FRENCH FRIES
- A PORTION OF COLESLAW
- A PORTION OF CREAMY HUMMU