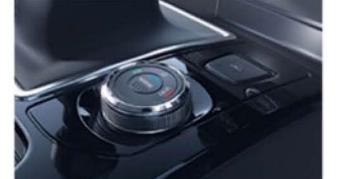

٣١٩٩ ريــال

**براد المیاه** براد میاه منزلي 2 طن

تحتوي رسوم التركيب مع أنابيب نحاسية و اللوازم

لا تحتوي اية اعمال كهربائية و التمديدات الاضافية

Special Brands:

17.79 cm reconfigurable TET cluster and multi sense drive modes

ise control and wireless charger

C-shaped signature LED tall lamp

dual tone exterior with shark fin antenna