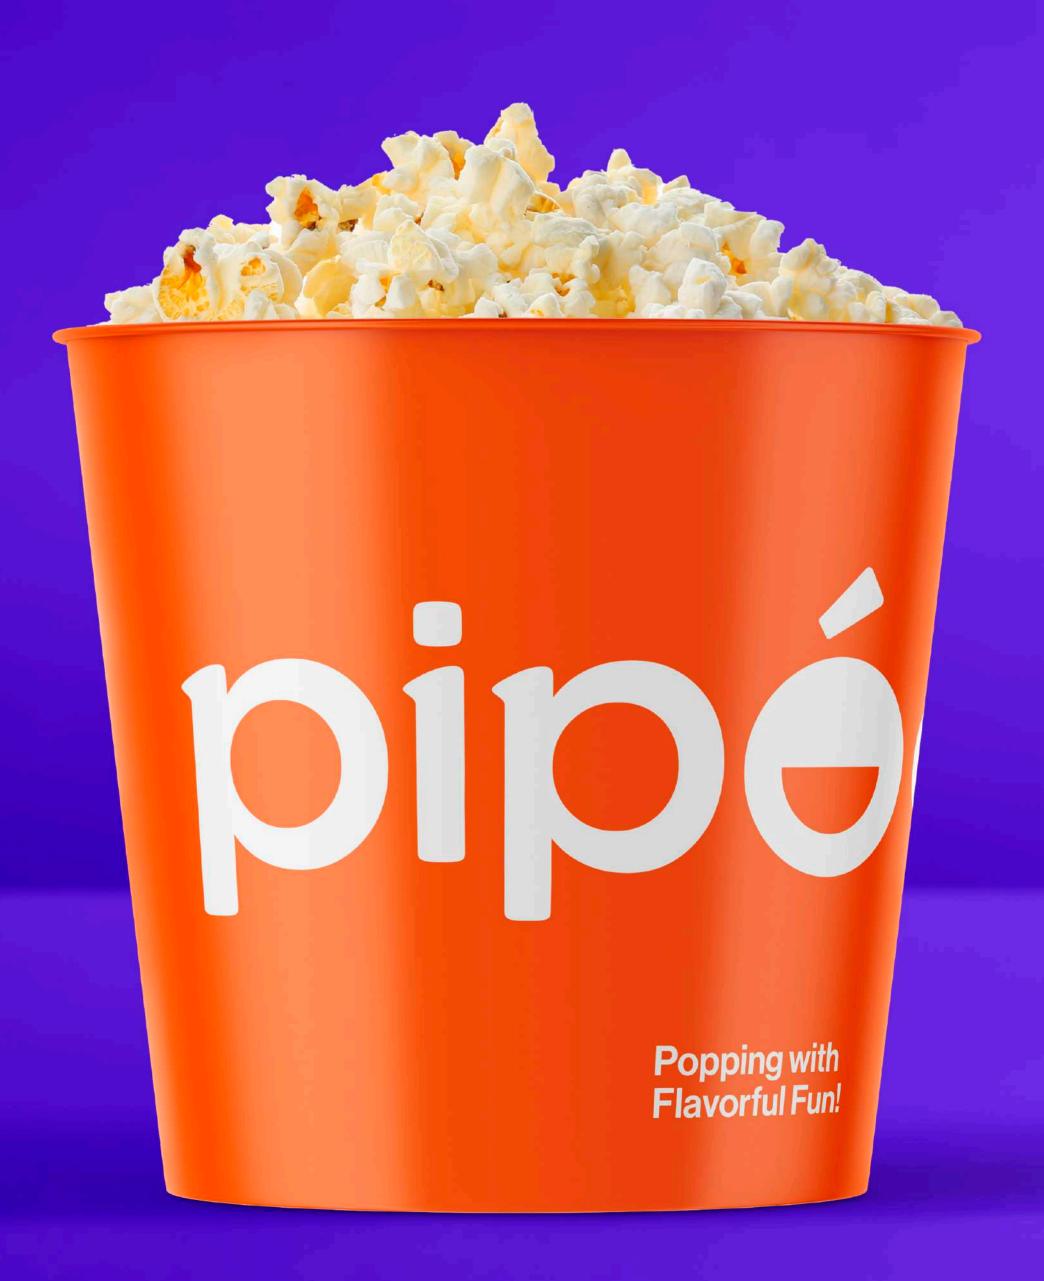

# 

In crafting the logo for PIPOCA, vibrant hues were carefully selected to evoke joy and excitement, aligning perfectly with the brand's mission to delight customers with every kernel. The chosen font for the brand name exudes warmth and brings a welcoming feeling to customers.

The clever use of the letter 'O' in the logo not only resembles a smile emoji but also resembles a bowl, symbolising the joy and satisfaction customers experience after indulging in a delightful serving from PIPOCA. The inclusion of a stylised popcorn kernel within the letter "o" reinforces the brand's focus on popcorn.