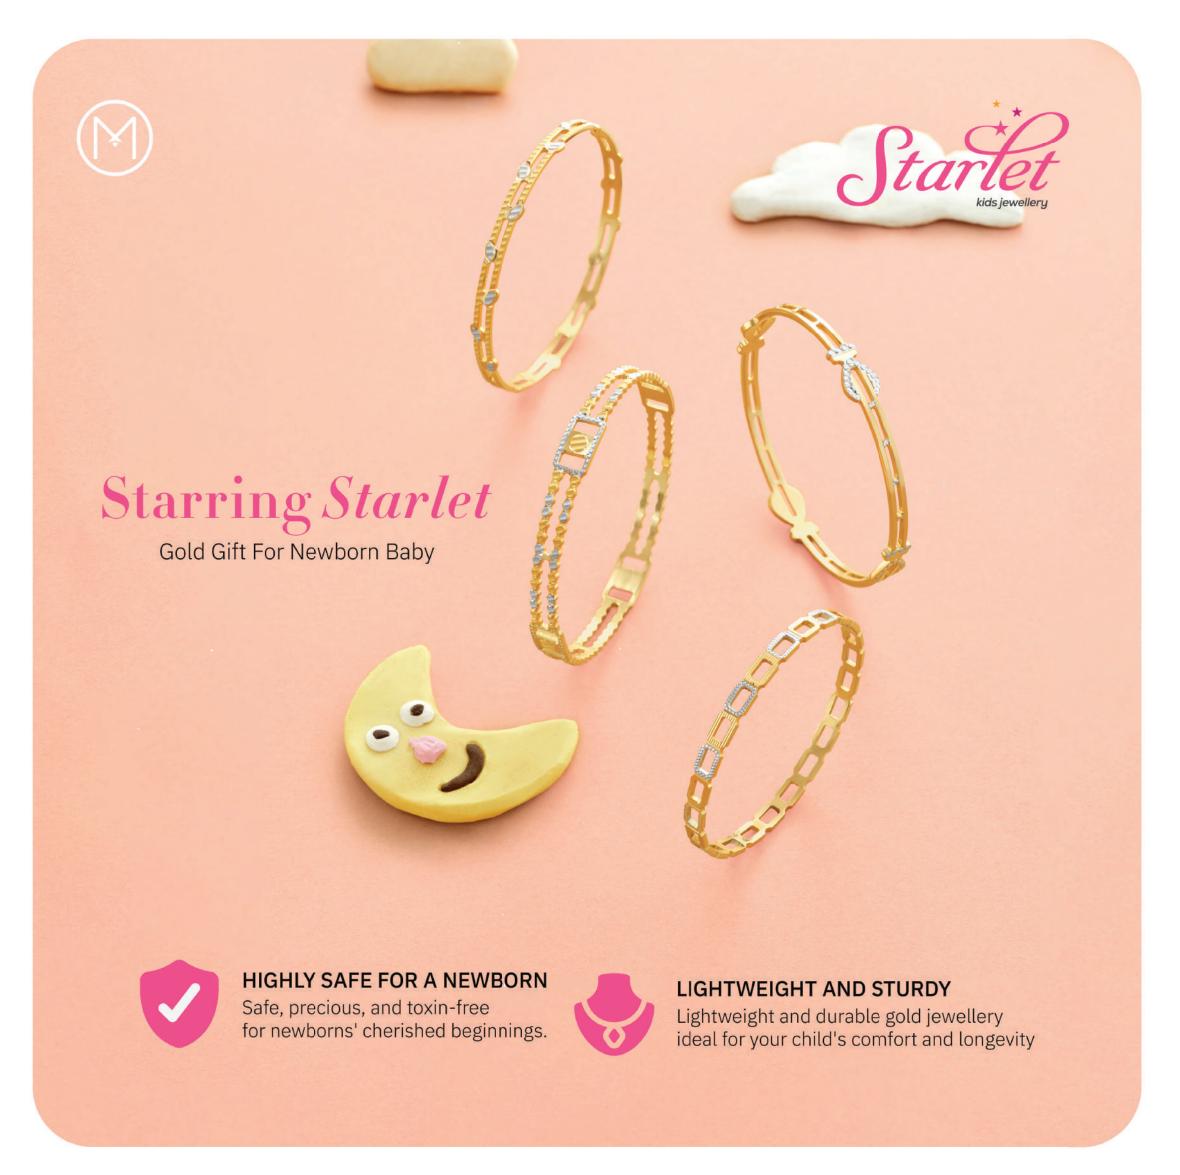

## Starring Starlet

By Malabar Gold and Diamonds

# Starring Starlet Gold Gift For Newborn Baby

India, a country rich in cultural diversity, often witnesses the celebration of significant events with meaningful traditions. One such tradition is celebrating the arrival of newborn baby by gifting them something precious. In this tradition, Grandparents, Uncles, aunts, and friends have the desire to give them gold as a treasure to mark the special moment, adding a touch of sophistication to the occasion.

## Starring Starlet

Gold Gift For Newborn Baby