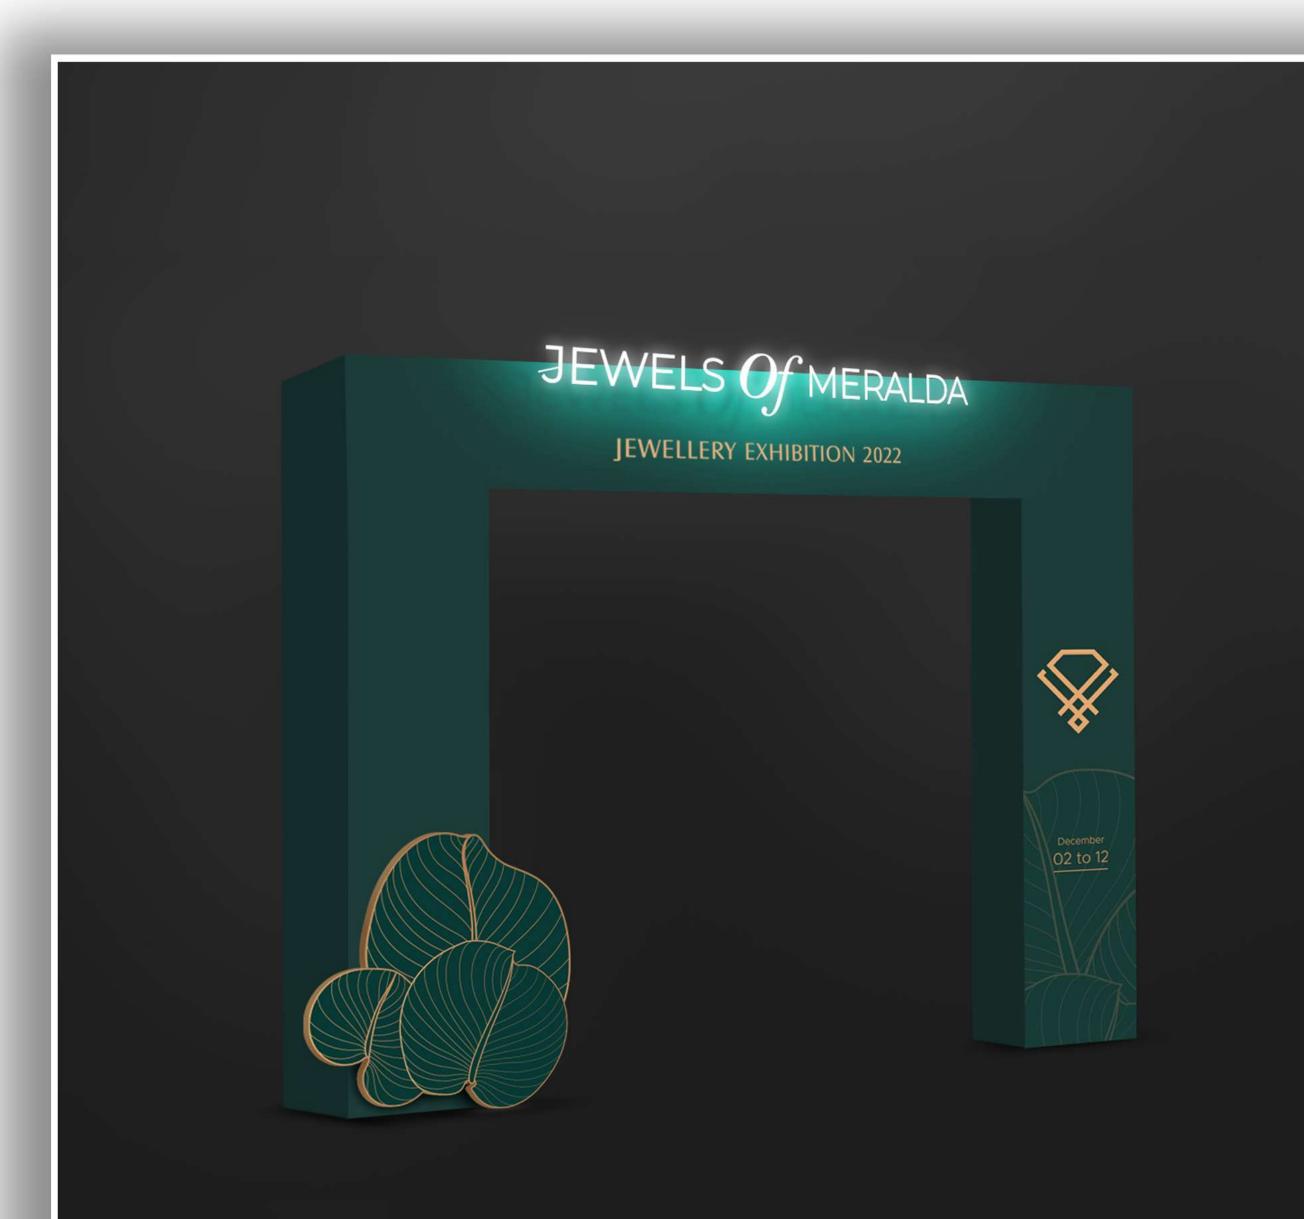

2 736 3399



Ground Floor, Tech Tower, Al Rashidiya 3 - Ajman - United Arab Emirates







## Starring Starlet



By Malabar Gold and Diamonds

# Starring Starlet Gold Gift For Newborn Baby

India, a country rich in cultural diversity, often witnesses the celebration of significant events with meaningful traditions. One such tradition is celebrating the arrival of newborn baby by gifting them something precious. In this tradition, Grandparents, Uncles, aunts, and friends have the desire to give them gold as a treasure to mark the special moment, adding a touch of sophistication to the occasion.

## Starring Starlet

Gold Gift For Newborn Baby









## Starring Starlet

Gold Gift For Newborn Baby















A MEDLEY OF DESIRES

### EVERYDAY MERALDA









INSTAGRAM GRID















## JEWELS Of MERALDA





#### ELEGANCE FOR EVERYONE







## BRIDE TOBE







MERALDA

A MEDLEY OF DESIRES

NEAR ARAYIDATHUPALAM, MAYOOR ROAD, KOZHIKODE KOCHI | KANNUR

#### DIAMOND WEDDING







#### BACK TO ROOTS







# POLKI WEDDING

















# JETAN











# UNLIMITED TITLES TOFFER

FLAT 20% OFF ON EXCHANGE



Pre-owned luxury cars

CELEBRATING 6 YEARS CAMPAIGN





The beautiful enchanting feast is in high gear - celebrating its 6th year of success Royal Drive intend to continue mesmerising luxury enthusiasts while spreading its wings to new horizons.



# SOCIAL MEDIA POSTERS







SOCIAL MEDIA ENGAGEMENT CONTEST





# ROYAL OSCAR

HONORING THE AWESOME CAR OWNERS

ANNIVERSARY EVENT



### Car care session

By adopting another occurrence apart from the honorin