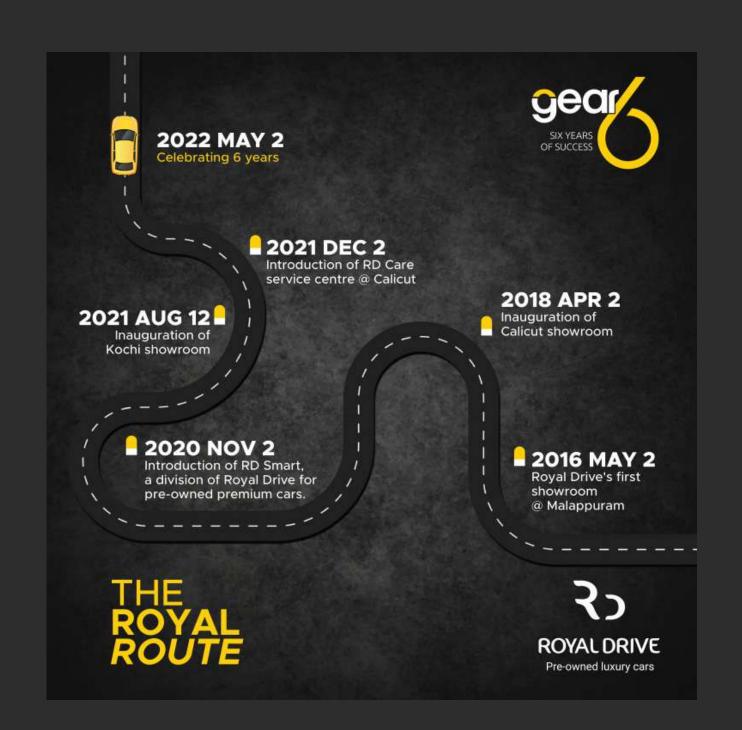

# UNLIMITED TITLES TOFFER

FLAT 20% OFF ON EXCHANGE

Pre-owned luxury cars

CELEBRATING 6 YEARS CAMPAIGN

The beautiful enchanting feast is in high gear - celebrating its 6th year of success Royal Drive intend to continue mesmerising luxury enthusiasts while spreading its wings to new horizons.