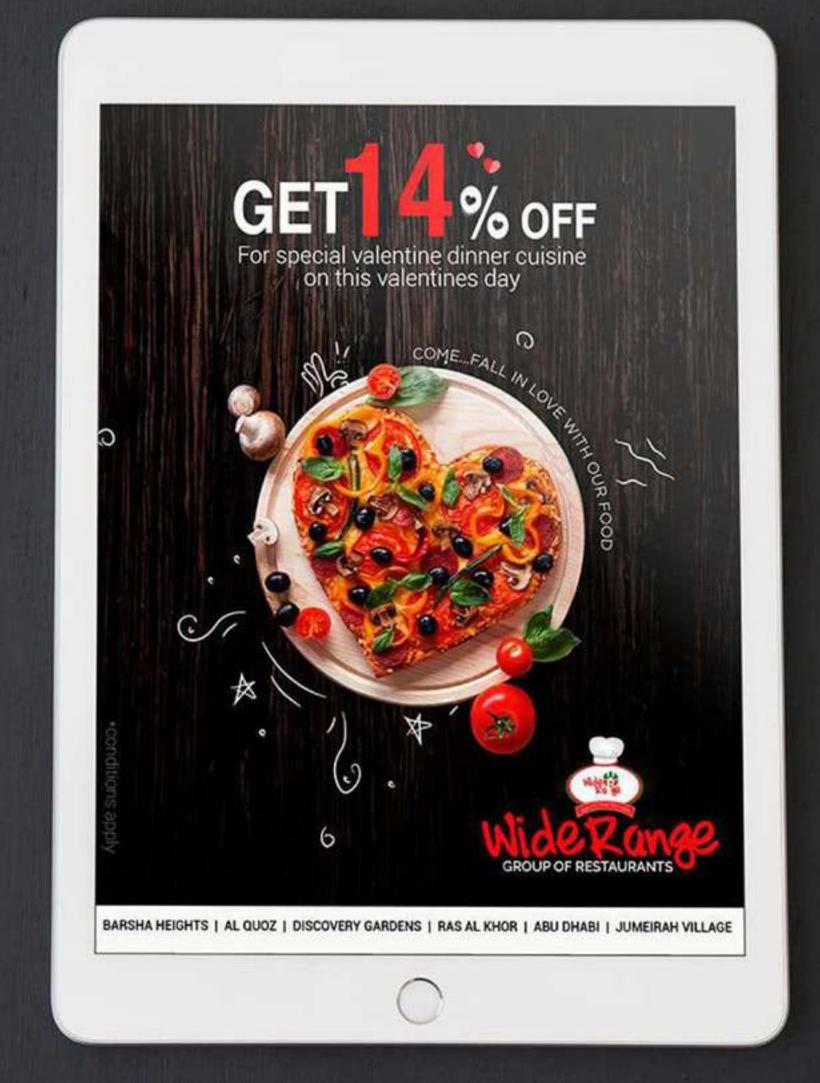

### valentine's day Campaign

The well-known restaurant in Dubai celebrated Valentine's Day by offering a 14% discount on February 14th resulting in overwhelming traffic.