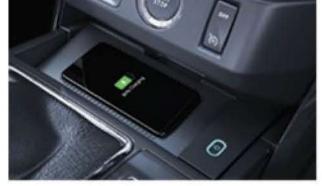

ise control and wireless charger

C-shaped signature LED tall lamp

dual tone exterior with shark fin antenna