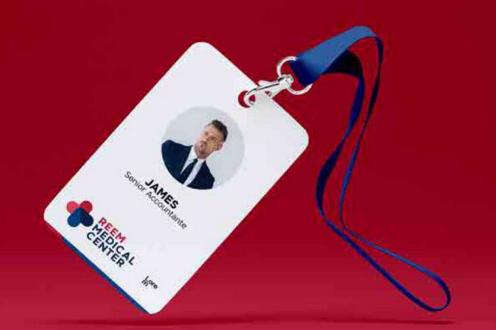

Reem Medical Center in Doha is one of the best Medical & Dental center in Qatar that provides comprehensive primary care and dental services to Doha residents. The logo we developed is able to communicate the values of a Medical centre thoroughly.

The red cross was established as an international symbol of medical aid on the battlefield by the Geneva Conventions in the 19th Century. It was originally inspired by the Swiss flag, simply reversing the colors. Since then, the cross has been taken up by hospitals and medical facilities around the world.

Here we slightly curved the edges of the cross and it formulated a new neat layout. It can be expressed as a cross and two heart shapes at the same time. If we alter the cross diagonally, then two Heart shapes got visible over the logo. Hospitals must be ready to welcome everyone at any time, not just the sick and injured. They must welcome everyone with an open heart. Also the horizontal and vertical lay out picturise a shape of capsule that also connects with a medical centre.