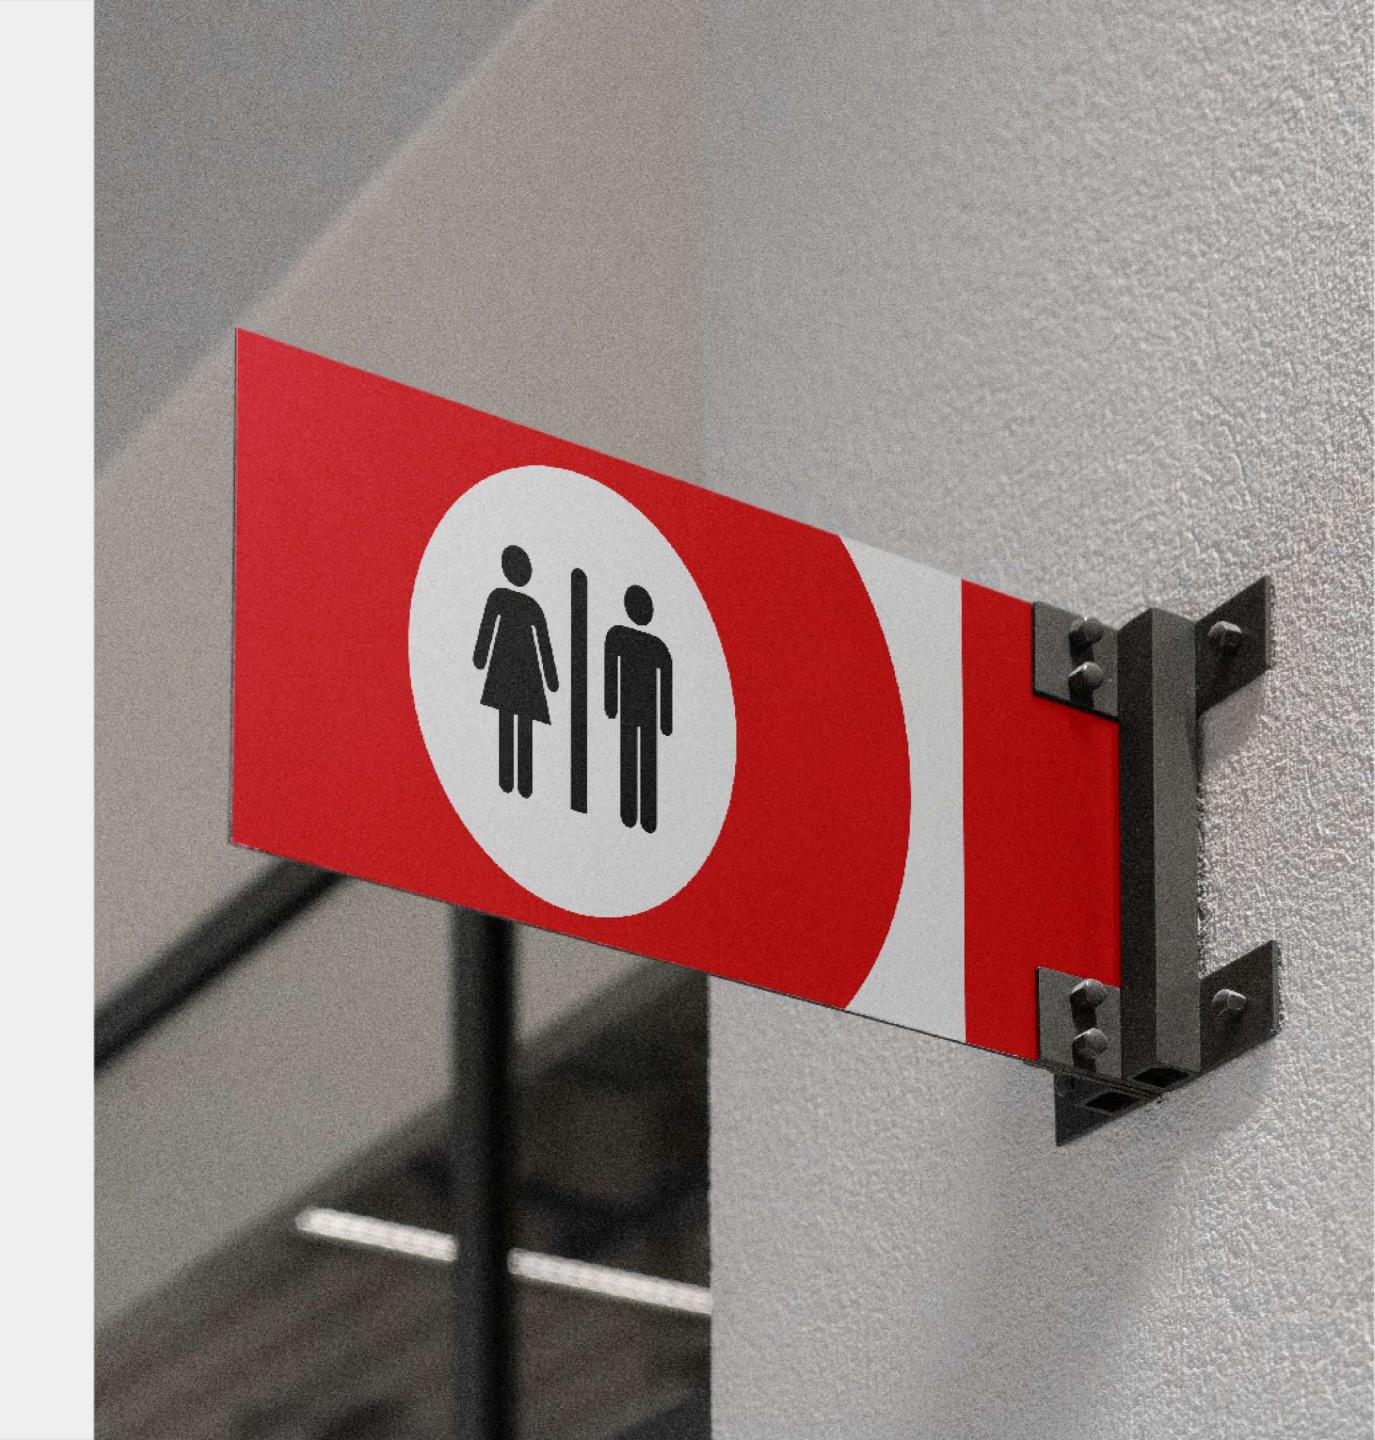

ry first look, the logo largely depicts the letter "M."

The serene ambience of Megaron, as well as the satisfaction, felt after having good food, are other key aspects. To convey the idea, we designed a logo that looks like a symbol of peace. Also, showcasing instruments such as a plate and fork that can be used to create the logo will make a clear impression on customers and show the passion for good taste and dining aura.











## HOME COMES FIRST



# INTERIOR APPLICATION 101 HOME

#### **BUSINESS CARD**





John A. Powell Floor Manager

AG Square, Near, Vengalam Jct, PO, Chemancheri, Kerala 673304



#### LETTERHEAD





#### **ENVELOPE**



AG Square, Near, Vengalam Jct, PO, Chemancheri, Kerala 673304, Contact: 97455 77721 | www.idlhome.com









#### DIRECTION SIGNAGE







### OXYBRICK



#### **OXYBRICK**



#### **OXYBRICK**

2003 Sunny Day Drive Los Angeles, CA 90017 714-879-8283

@yourwebsite.com Creative Marketing Dear Mr. Valencia

Fusce scelerisque sem sem, non interdum ligula gravida id. Curabitur sit amet molestie elit. Pellentesque ac congue diam. Duis varius suscipit elementum. Ut ac volutpat arcu, id commodo erat. Suspendisse tempor diam ut nunc egestas finibus. Maecenas quis portitior dolor, a accumsan odio. Phasellus nist metus, consectetur ut venenatis sit amet, imperdiet at

Donec facilisis malesuada ipsum sit amet vulputate. Integer justo justo, fermentum vitae pellentesque feugiat, ullamcorper non velit. Suspendisse molestie volutpat nist at faucibus. Praesent posuere sodales libero, sed lacinia lacus ultrices eu. Phasellus lobortis, lect