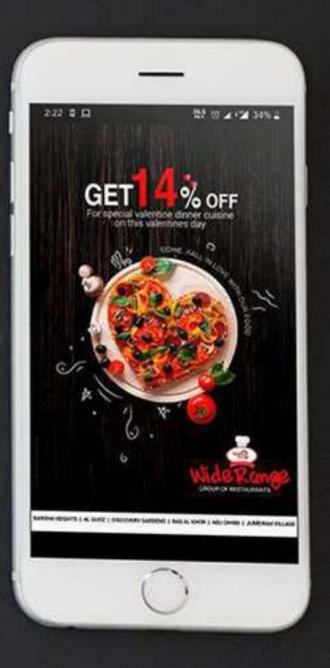

### valentine's day Campaign

The well-known restaurant in Dubai celebrated Valentine's Day by offering a 14% discount on February 14th resulting in overwhelming traffic.