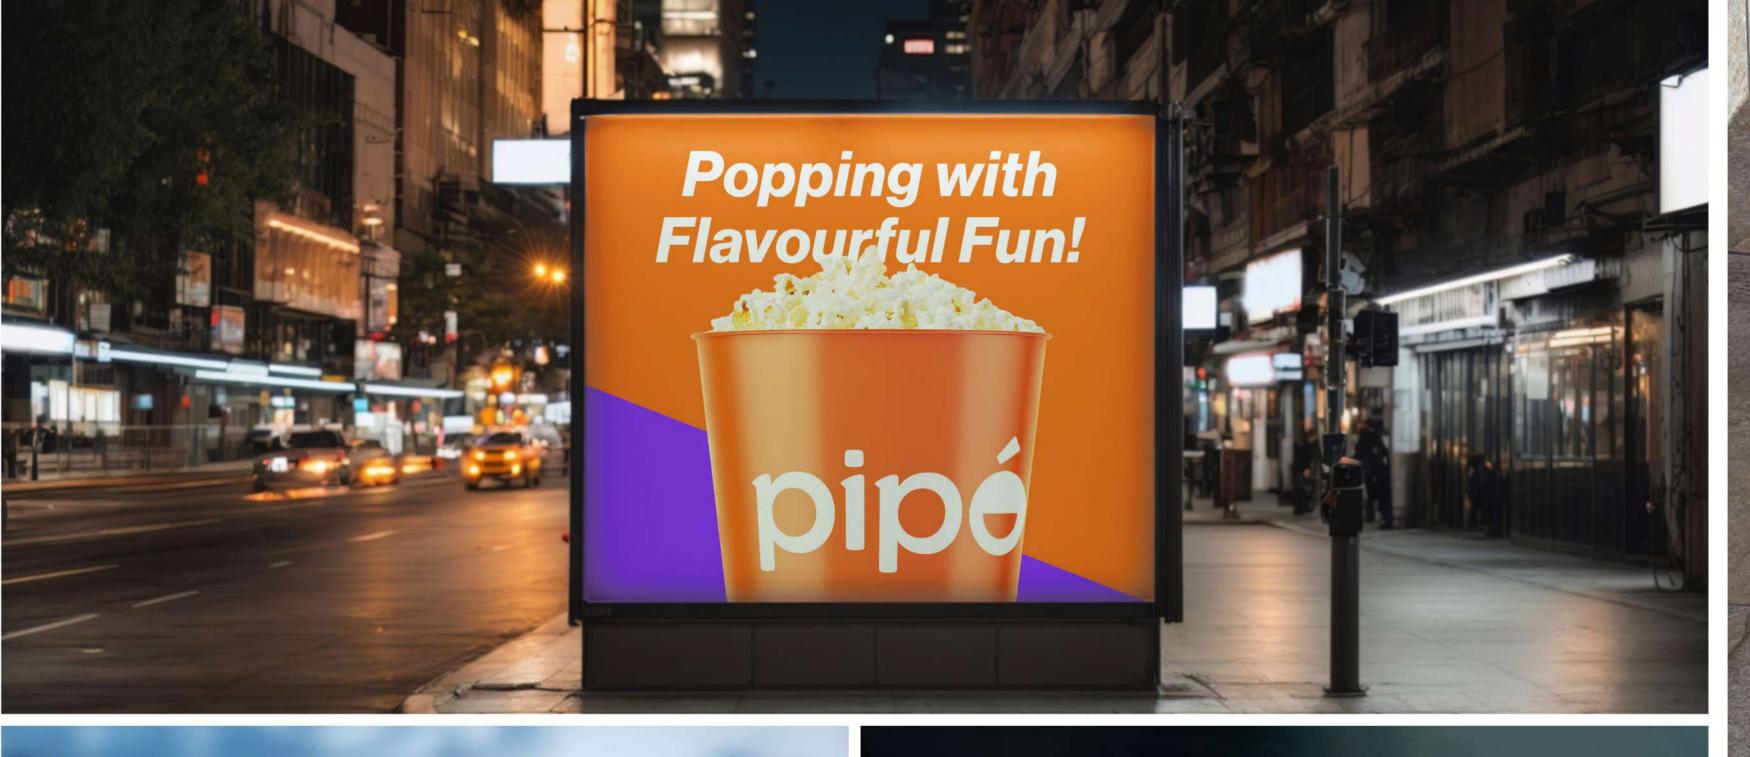

# 

In crafting the logo for PIPOCA, vibrant hues were carefully selected to evoke joy and excitement, aligning perfectly with the brand's mission to delight customers with every kernel. The chosen font for the brand name exudes warmth and brings a welcoming feeling to customers.

The clever use of the letter 'O' in the logo not only resembles a smile emoji but also resembles a bowl, symbolising the joy and satisfaction customers experience after indulging in a delightful serving from PIPOCA. The inclusion of a stylised popcorn kernel within the letter "o" reinforces the brand's focus on popcorn.