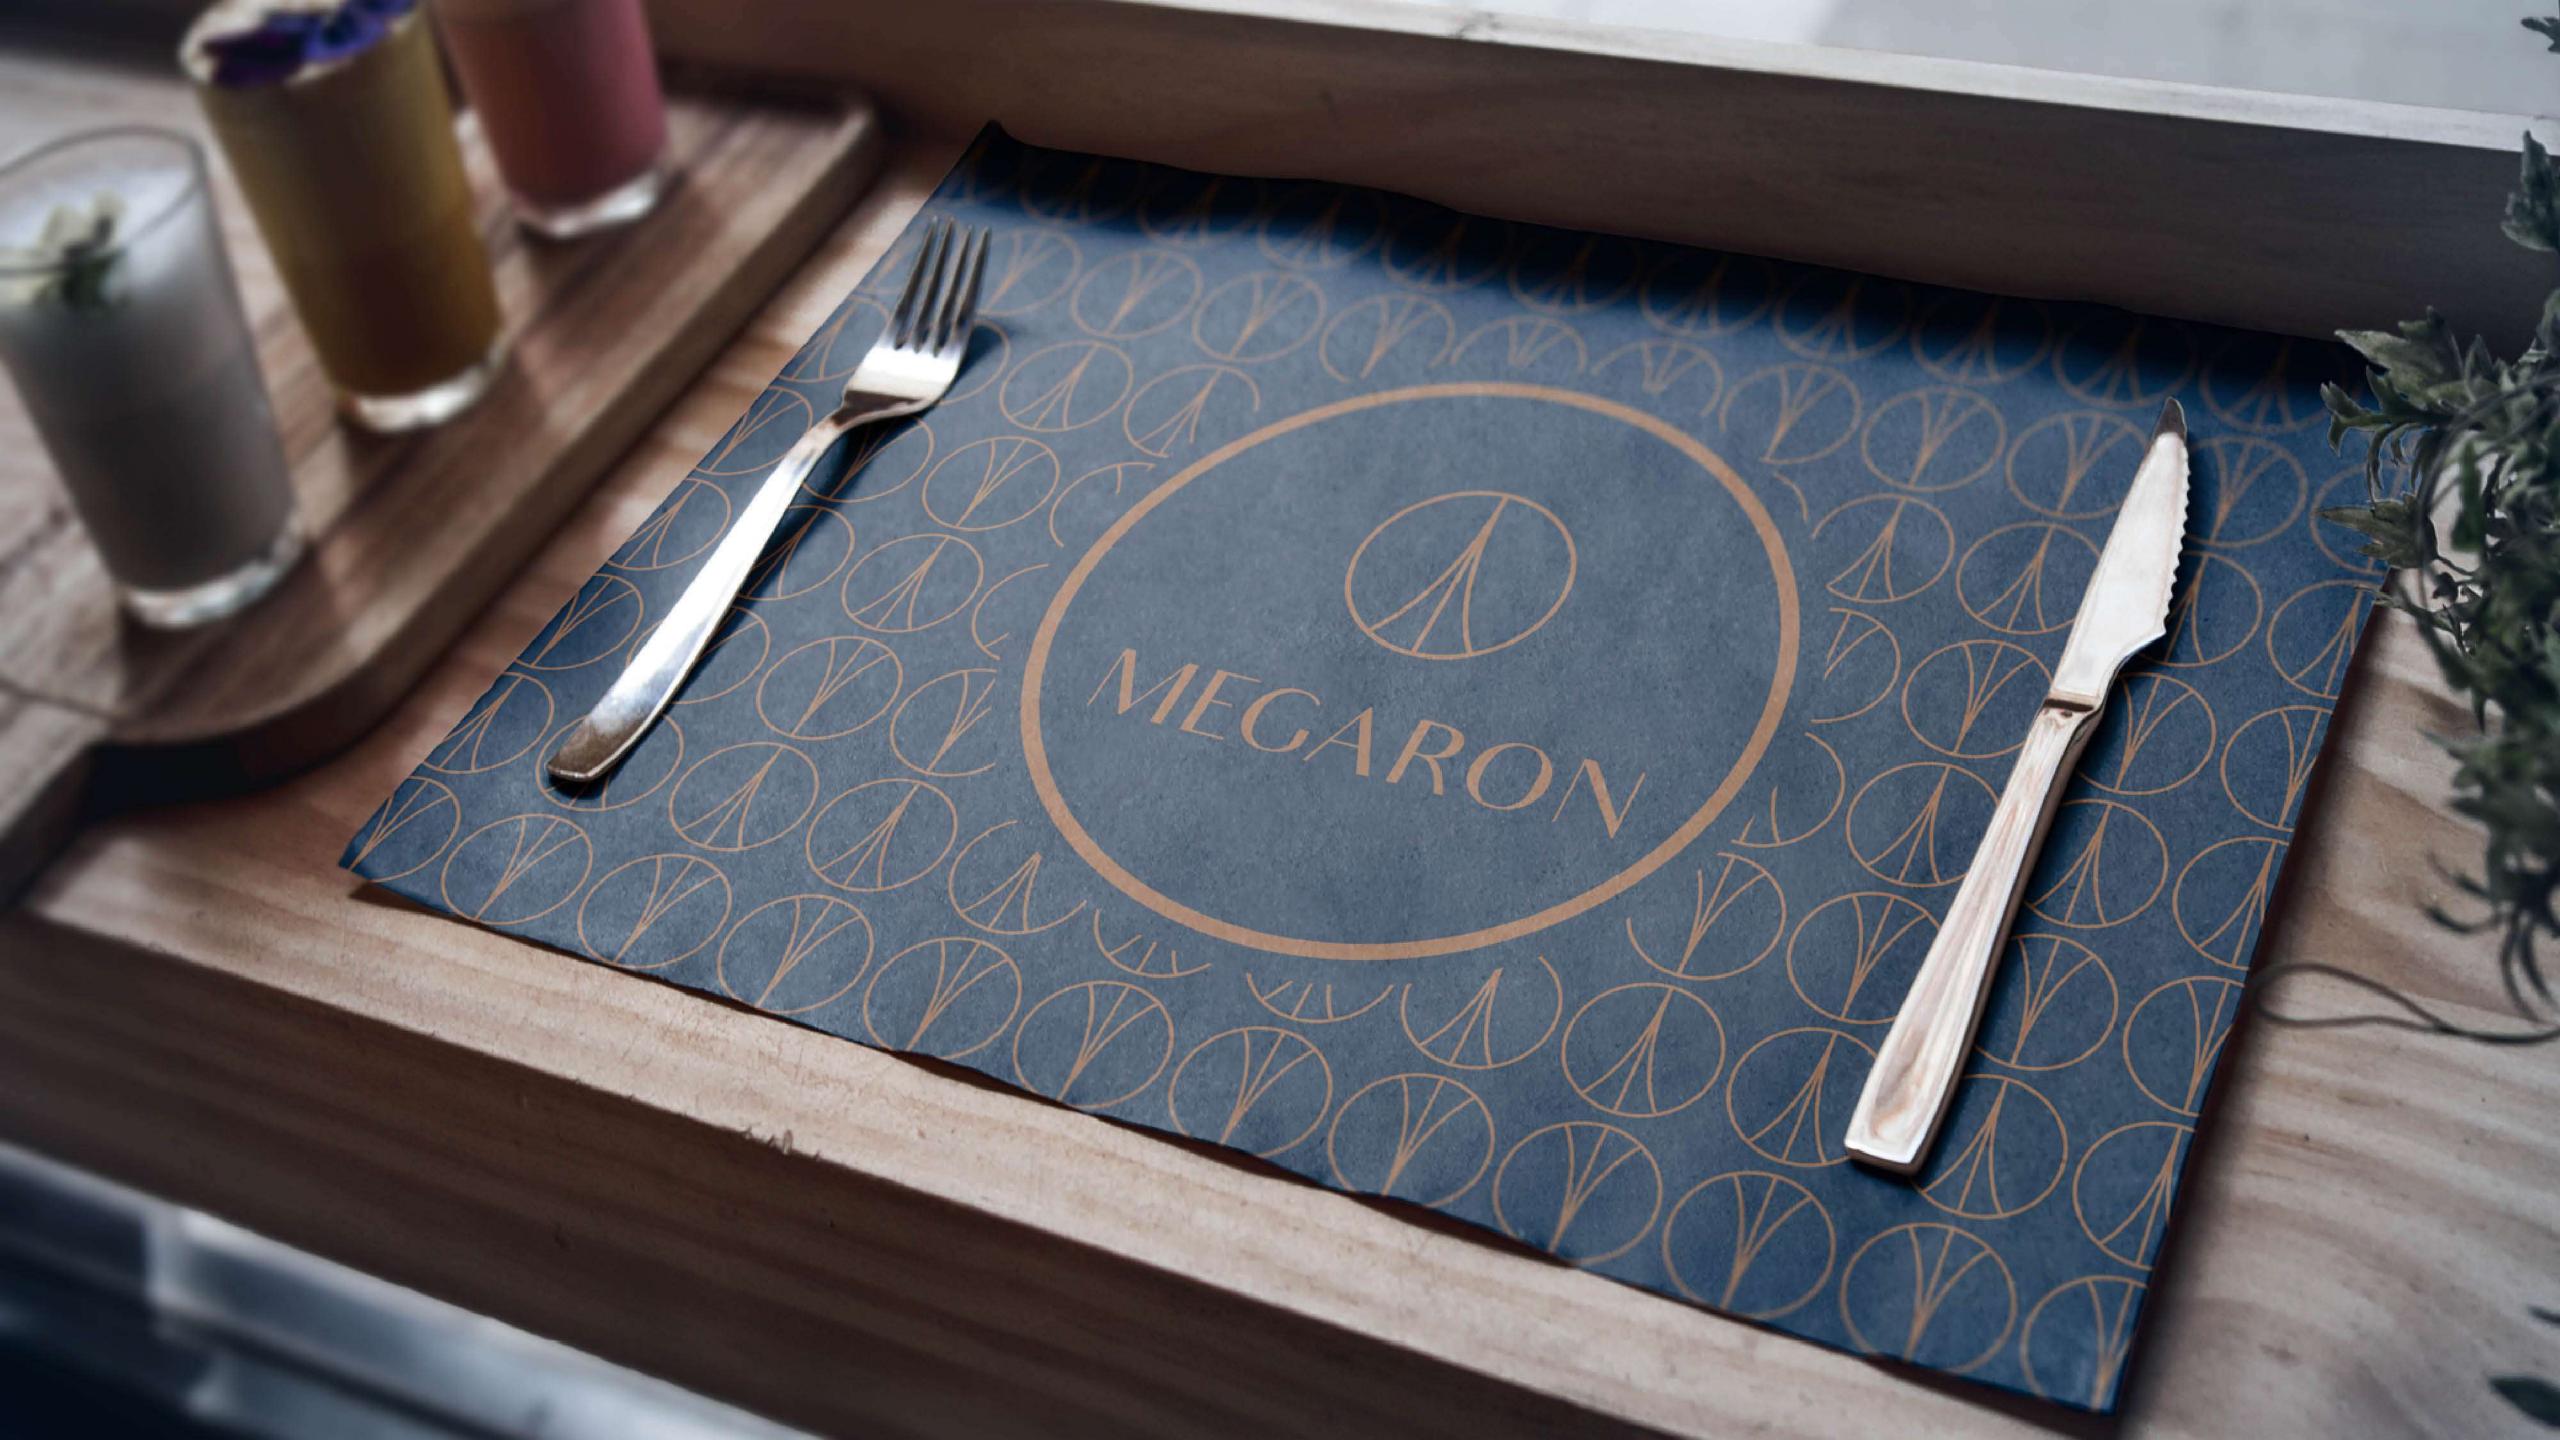

#### **MEGARON**

Megaron's name must be communicated to a large audience through its logo - and it is our primary focus. At the very first look, the logo largely depicts the letter "M."

The serene ambience of Megaron, as well as the satisfaction, felt after having good food, are other key aspects. To convey the idea, we designed a logo that looks like a symbol of peace. Also, showcasing instruments such as a plate and fork that can be used to create the logo will make a clear impression on customers and show the passion for good taste and dining aura.