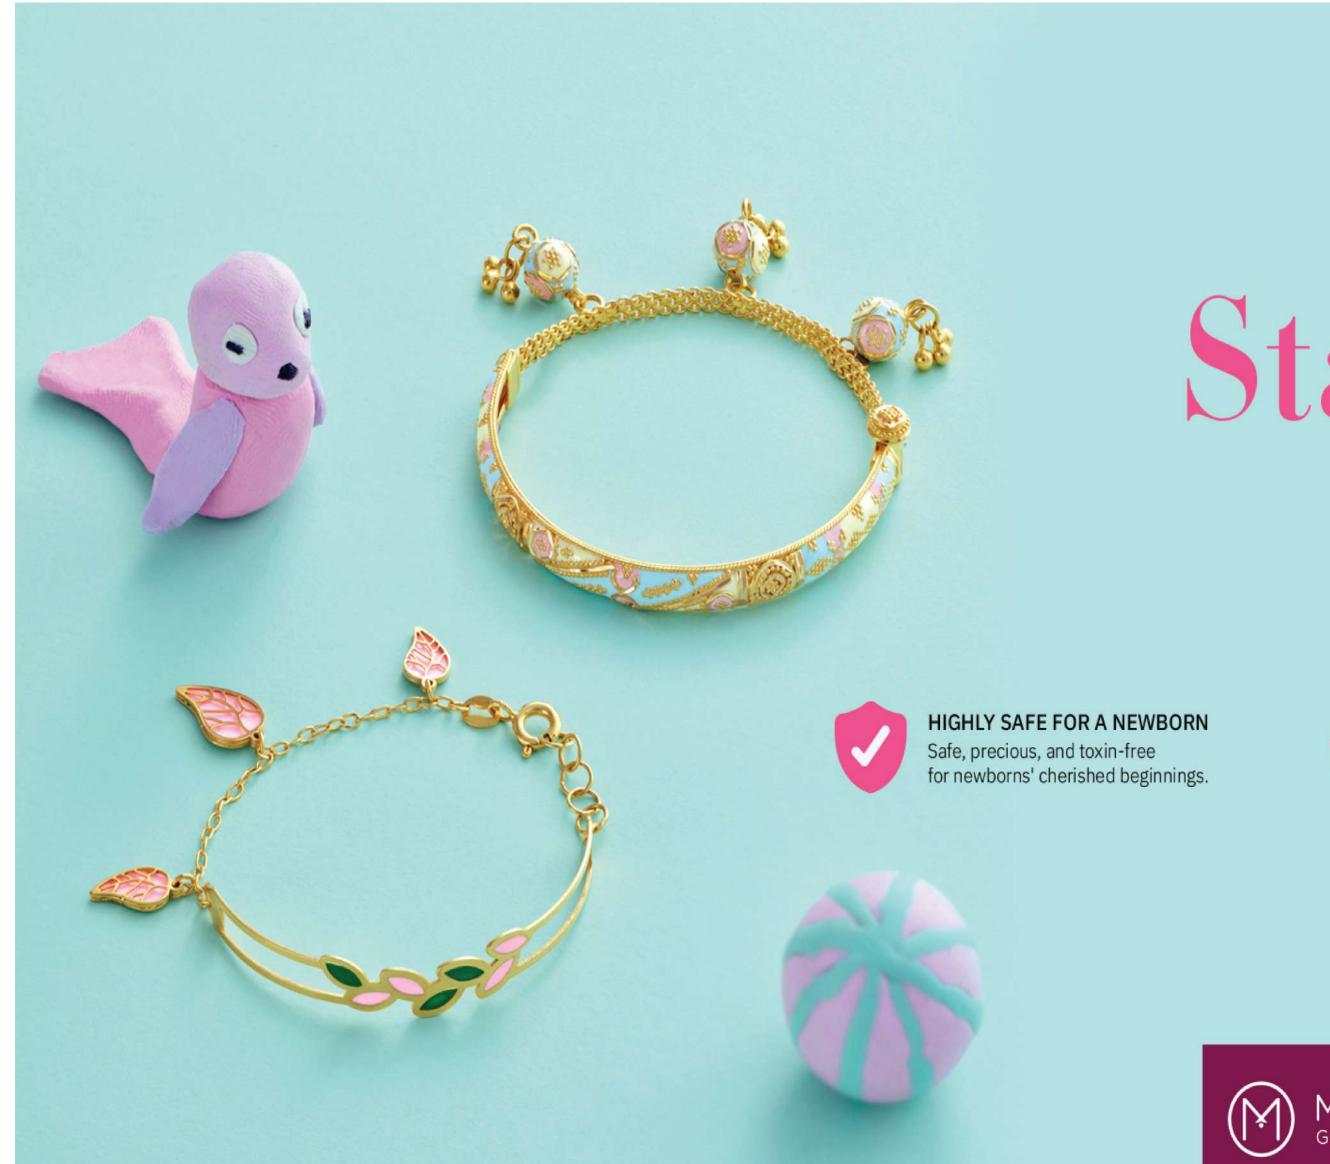

## Starring Starlet

By Malabar Gold and Diamonds

# Starring Starlet Gold Gift For Newborn Baby

India, a country rich in cultural diversity, often witnesses the celebration of significant events with meaningful traditions. One such tradition is celebrating the arrival of newborn baby by gifting them something precious. In this tradition, Grandparents, Uncles, aunts, and friends have the desire to give them gold as a treasure to mark the special moment, adding a touch of sophistication to the occasion.

## Starring Starlet

Gold Gift For Newborn Baby

## Starring Starlet

Gold Gift For Newborn Baby

A MEDLEY OF DESIRES