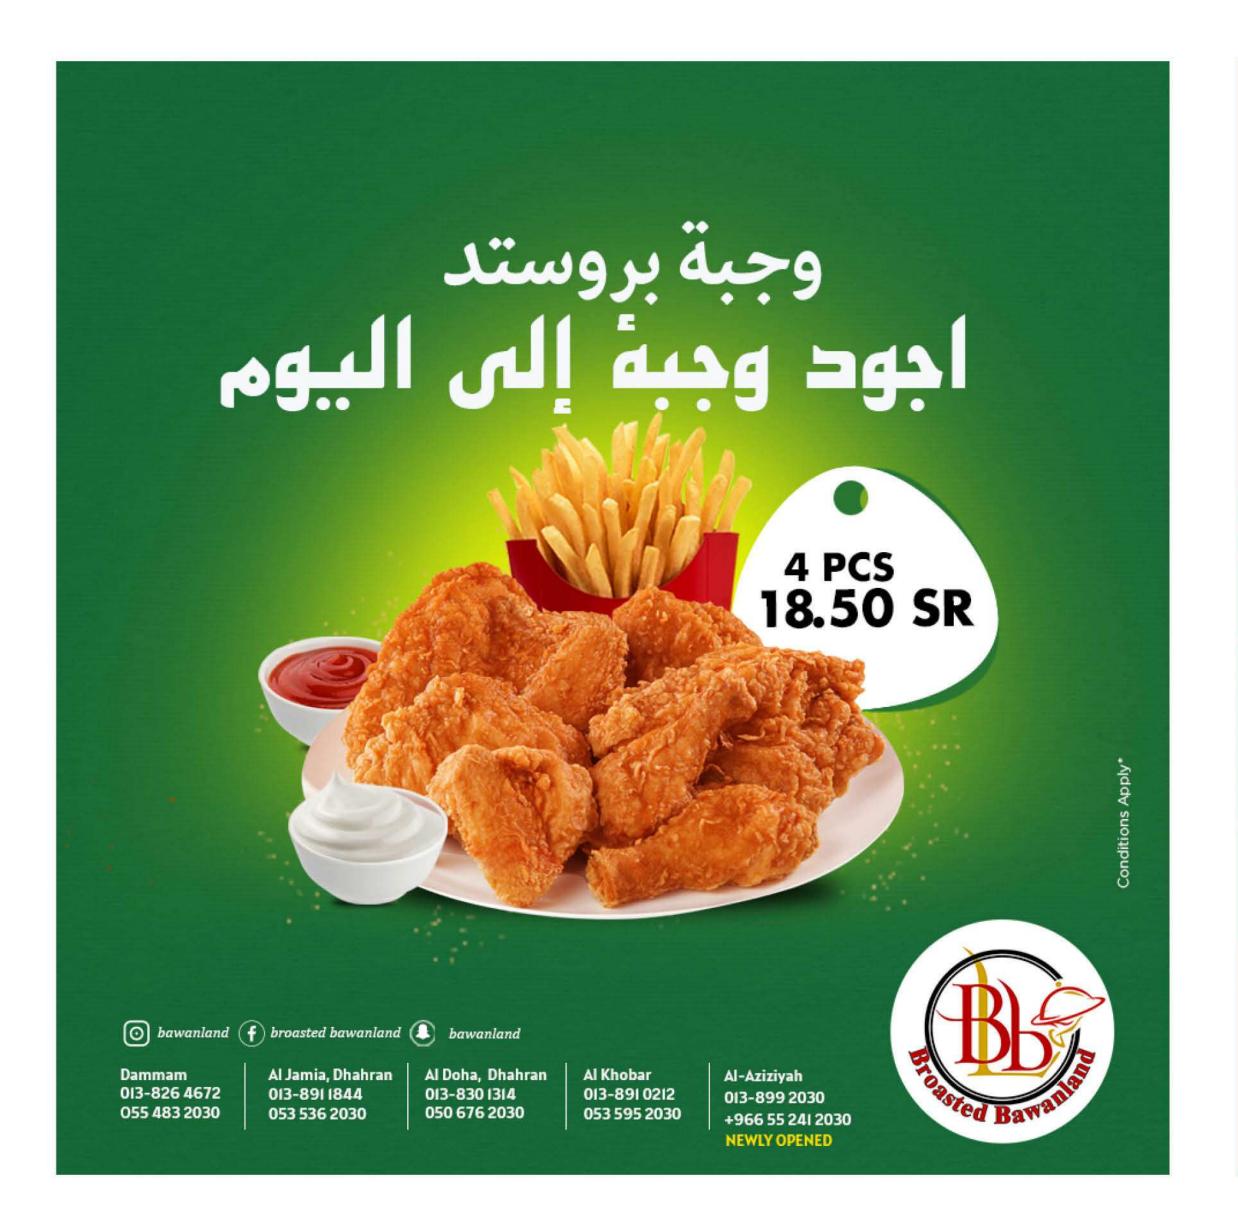

# WINTER'S BITE, BROAST'S DELIGHT

## **ALL-IN-ONE FAMILY FEAST**

( REGULAR/SPICY )

- 16 PIECES OF CHICKEN
- **8 PIECES OF GARLIC SAUCE**
- 8 PIECES OF KETCHUP
- 4 PACKETS OF KUBUS (2 PCS/PACKET)
- BIG, CRISPY FRENCH FRIES
- A PORTION OF COLESLAW
- A PORTION OF CREAMY HUMMU