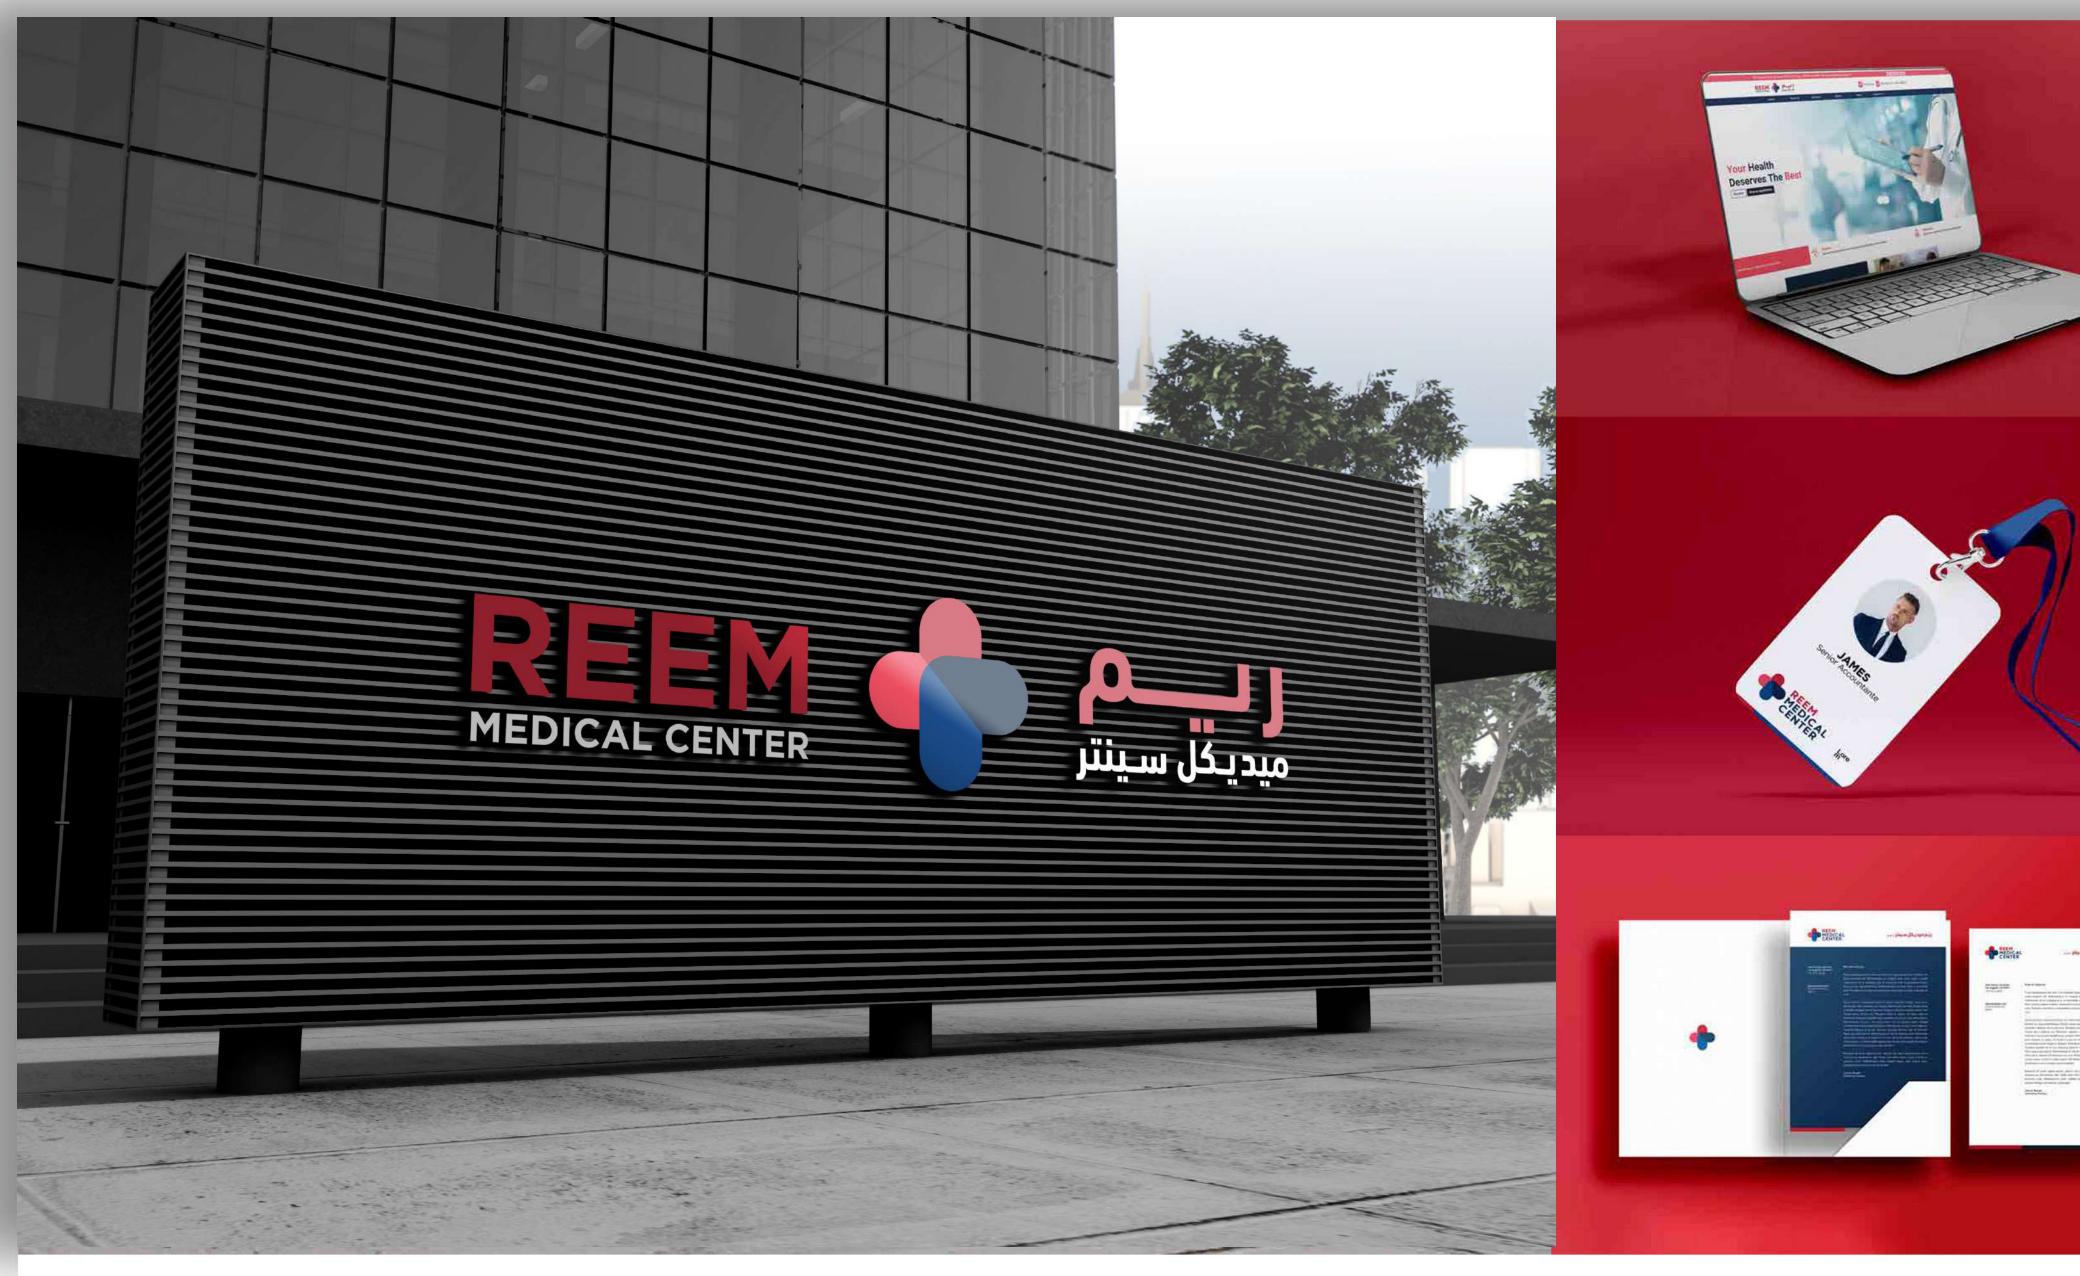

Reem Medical Center in Doha is one of the best Medical & Dental center in Qatar that provides comprehensive primary care and dental services to Doha residents. The logo we developed is able to communicate the values of a Medical centre thoroughly.

The red cross was established as an international symbol of medical aid on the battlefield by the Geneva Conventions in the 19th Century. It was originally inspired by the Swiss flag, simply reversing the colors. Since then, the cross has been taken up by hospitals and medical facilities around the world.

Here we slightly curved the edges of the cross and it formulated a new neat layout. It can be expressed as a cross and two heart shapes at the same time. If we alter the cross diagonally, then two Heart shapes got visible over the logo. Hospitals must be ready to welcome everyone at any time, not just the sick and injured. They must welcome everyone with an open heart. Also the horizontal and vertical lay out picturise a shape of capsule that also connects with a medical centre.