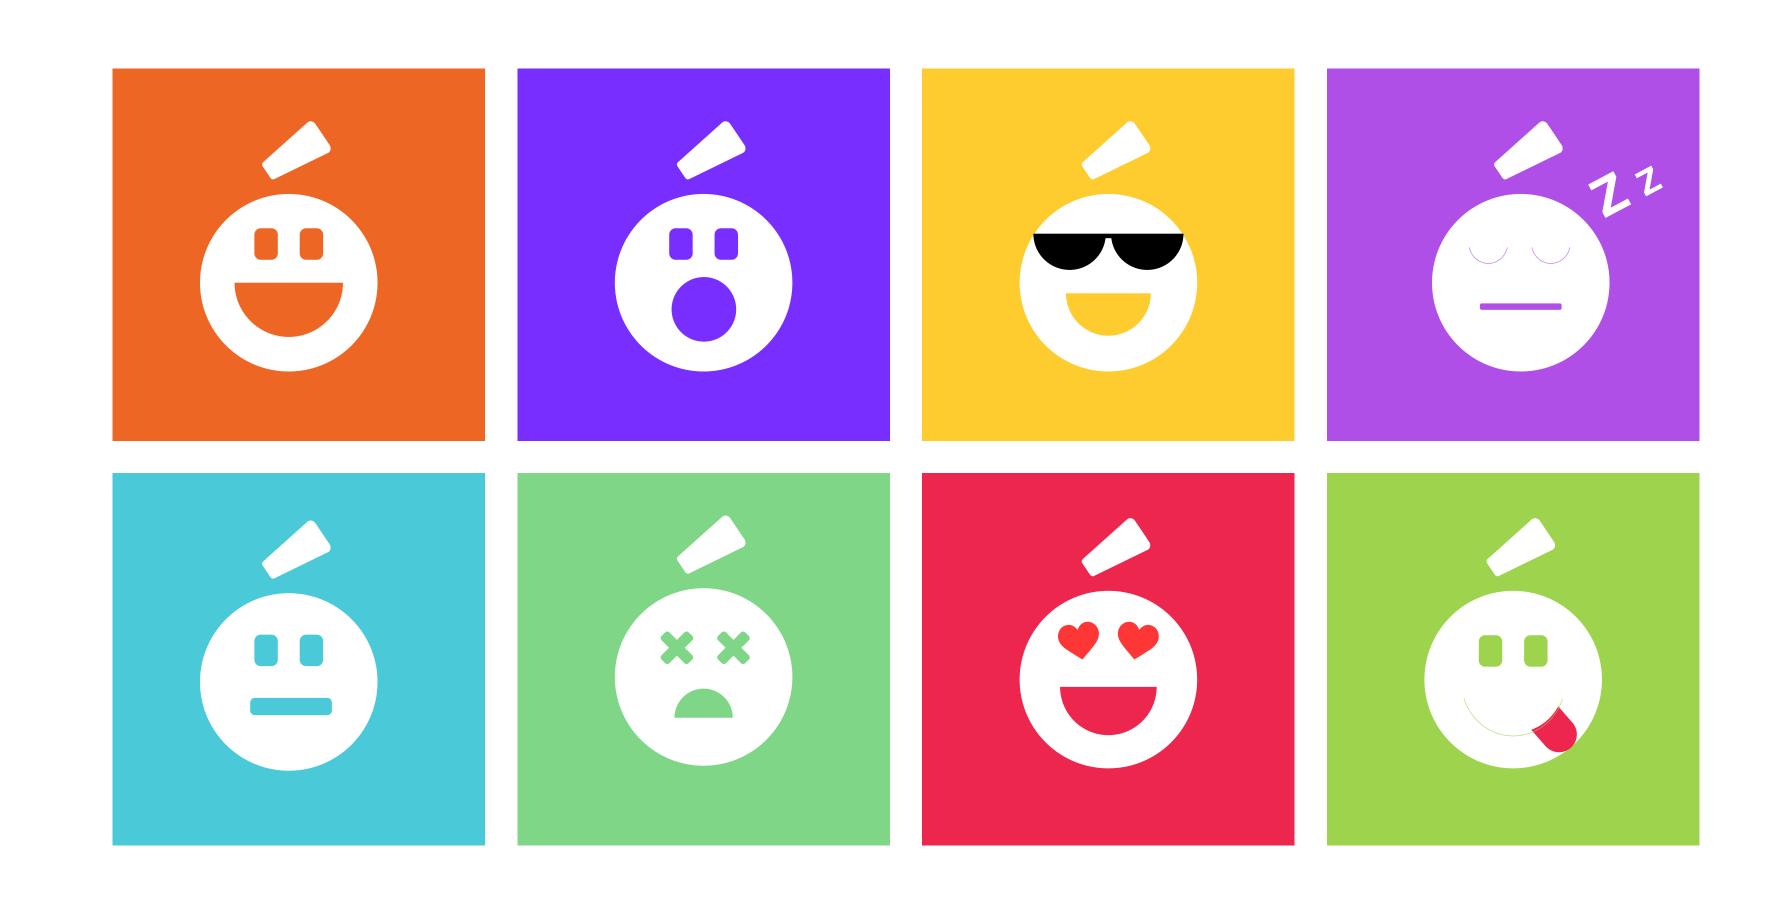

# 

In crafting the logo for PIPOCA, vibrant hues were carefully selected to evoke joy and excitement, aligning perfectly with the brand's mission to delight customers with every kernel. The chosen font for the brand name exudes warmth and brings a welcoming feeling to customers.

The clever use of the letter 'O' in the logo not only resembles a smile emoji but also resembles a bowl, symbolising the joy and satisfaction customers experience after indulging in a delightful serving from PIPOCA. The inclusion of a stylised popcorn kernel within the letter "o" reinforces the brand's focus on popcorn.