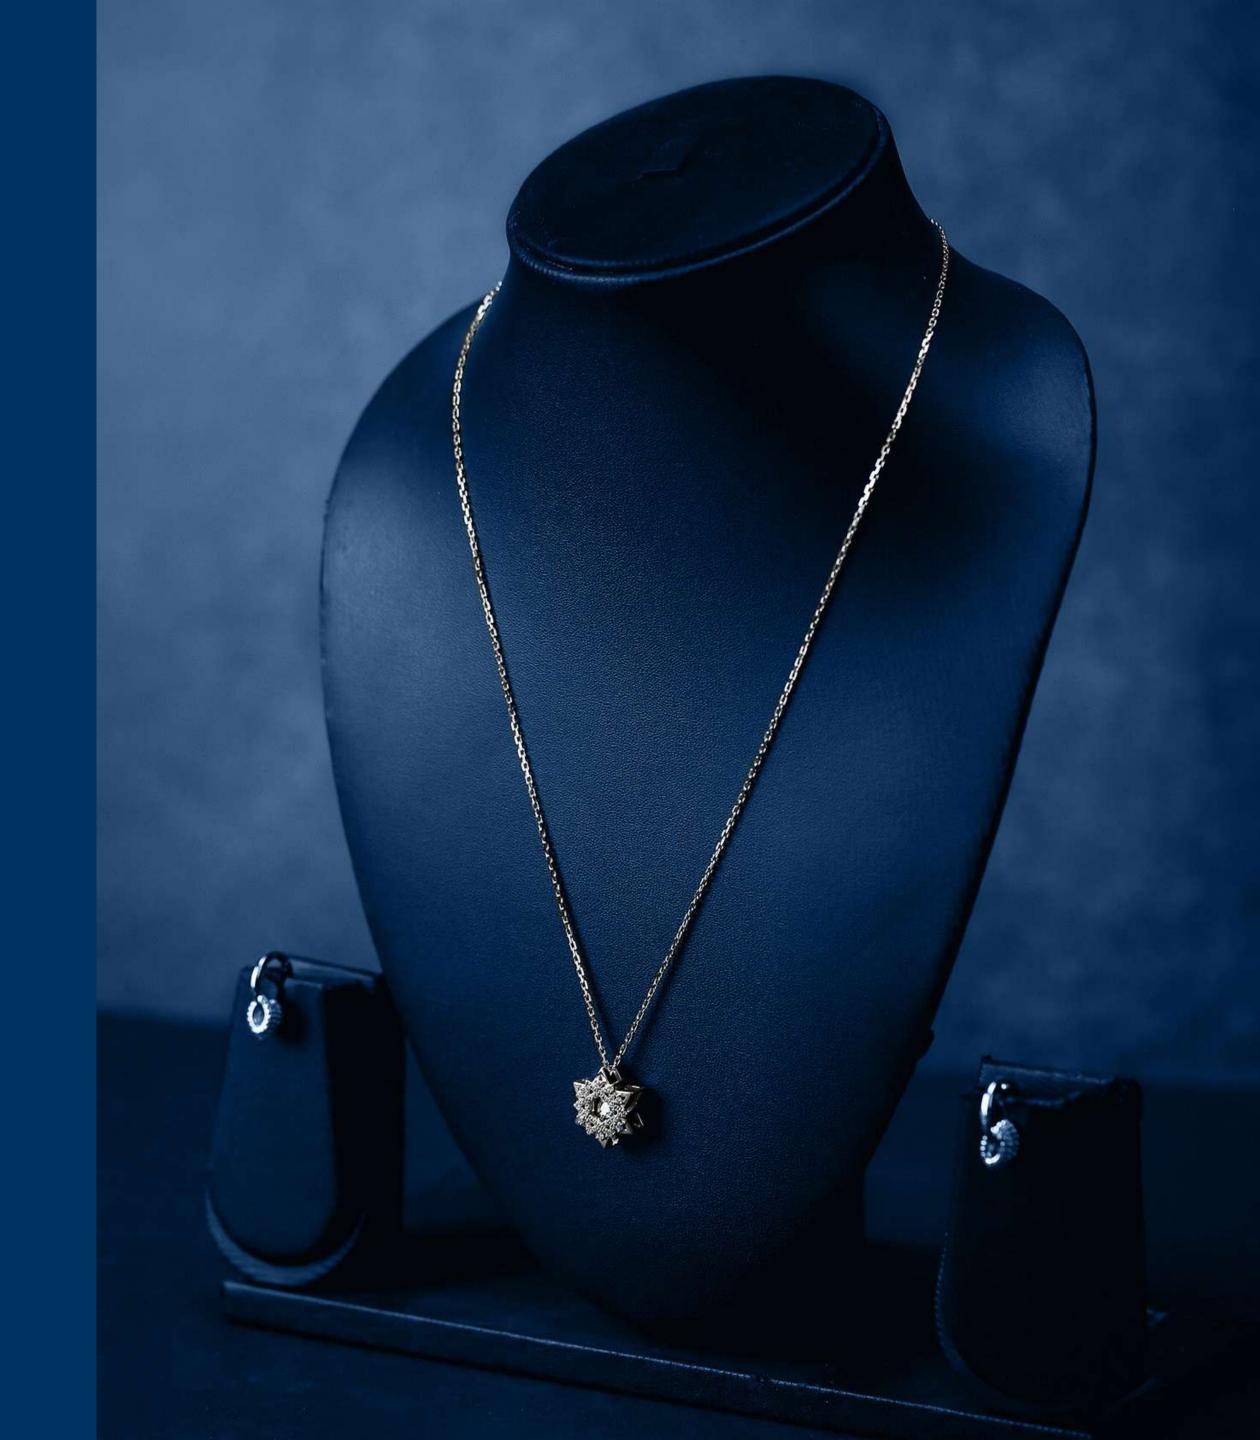

#### Brand Intro

Wearlyte, a sister concern of Lulu Gold is a sophisticated realm of fine jewellery, specialized in exclusive and elegant light-weight gold and diamond collections. Blending contemporary design and craftsmanship Wearlyte caters to people searching for graceful and alluring jewellery collections.