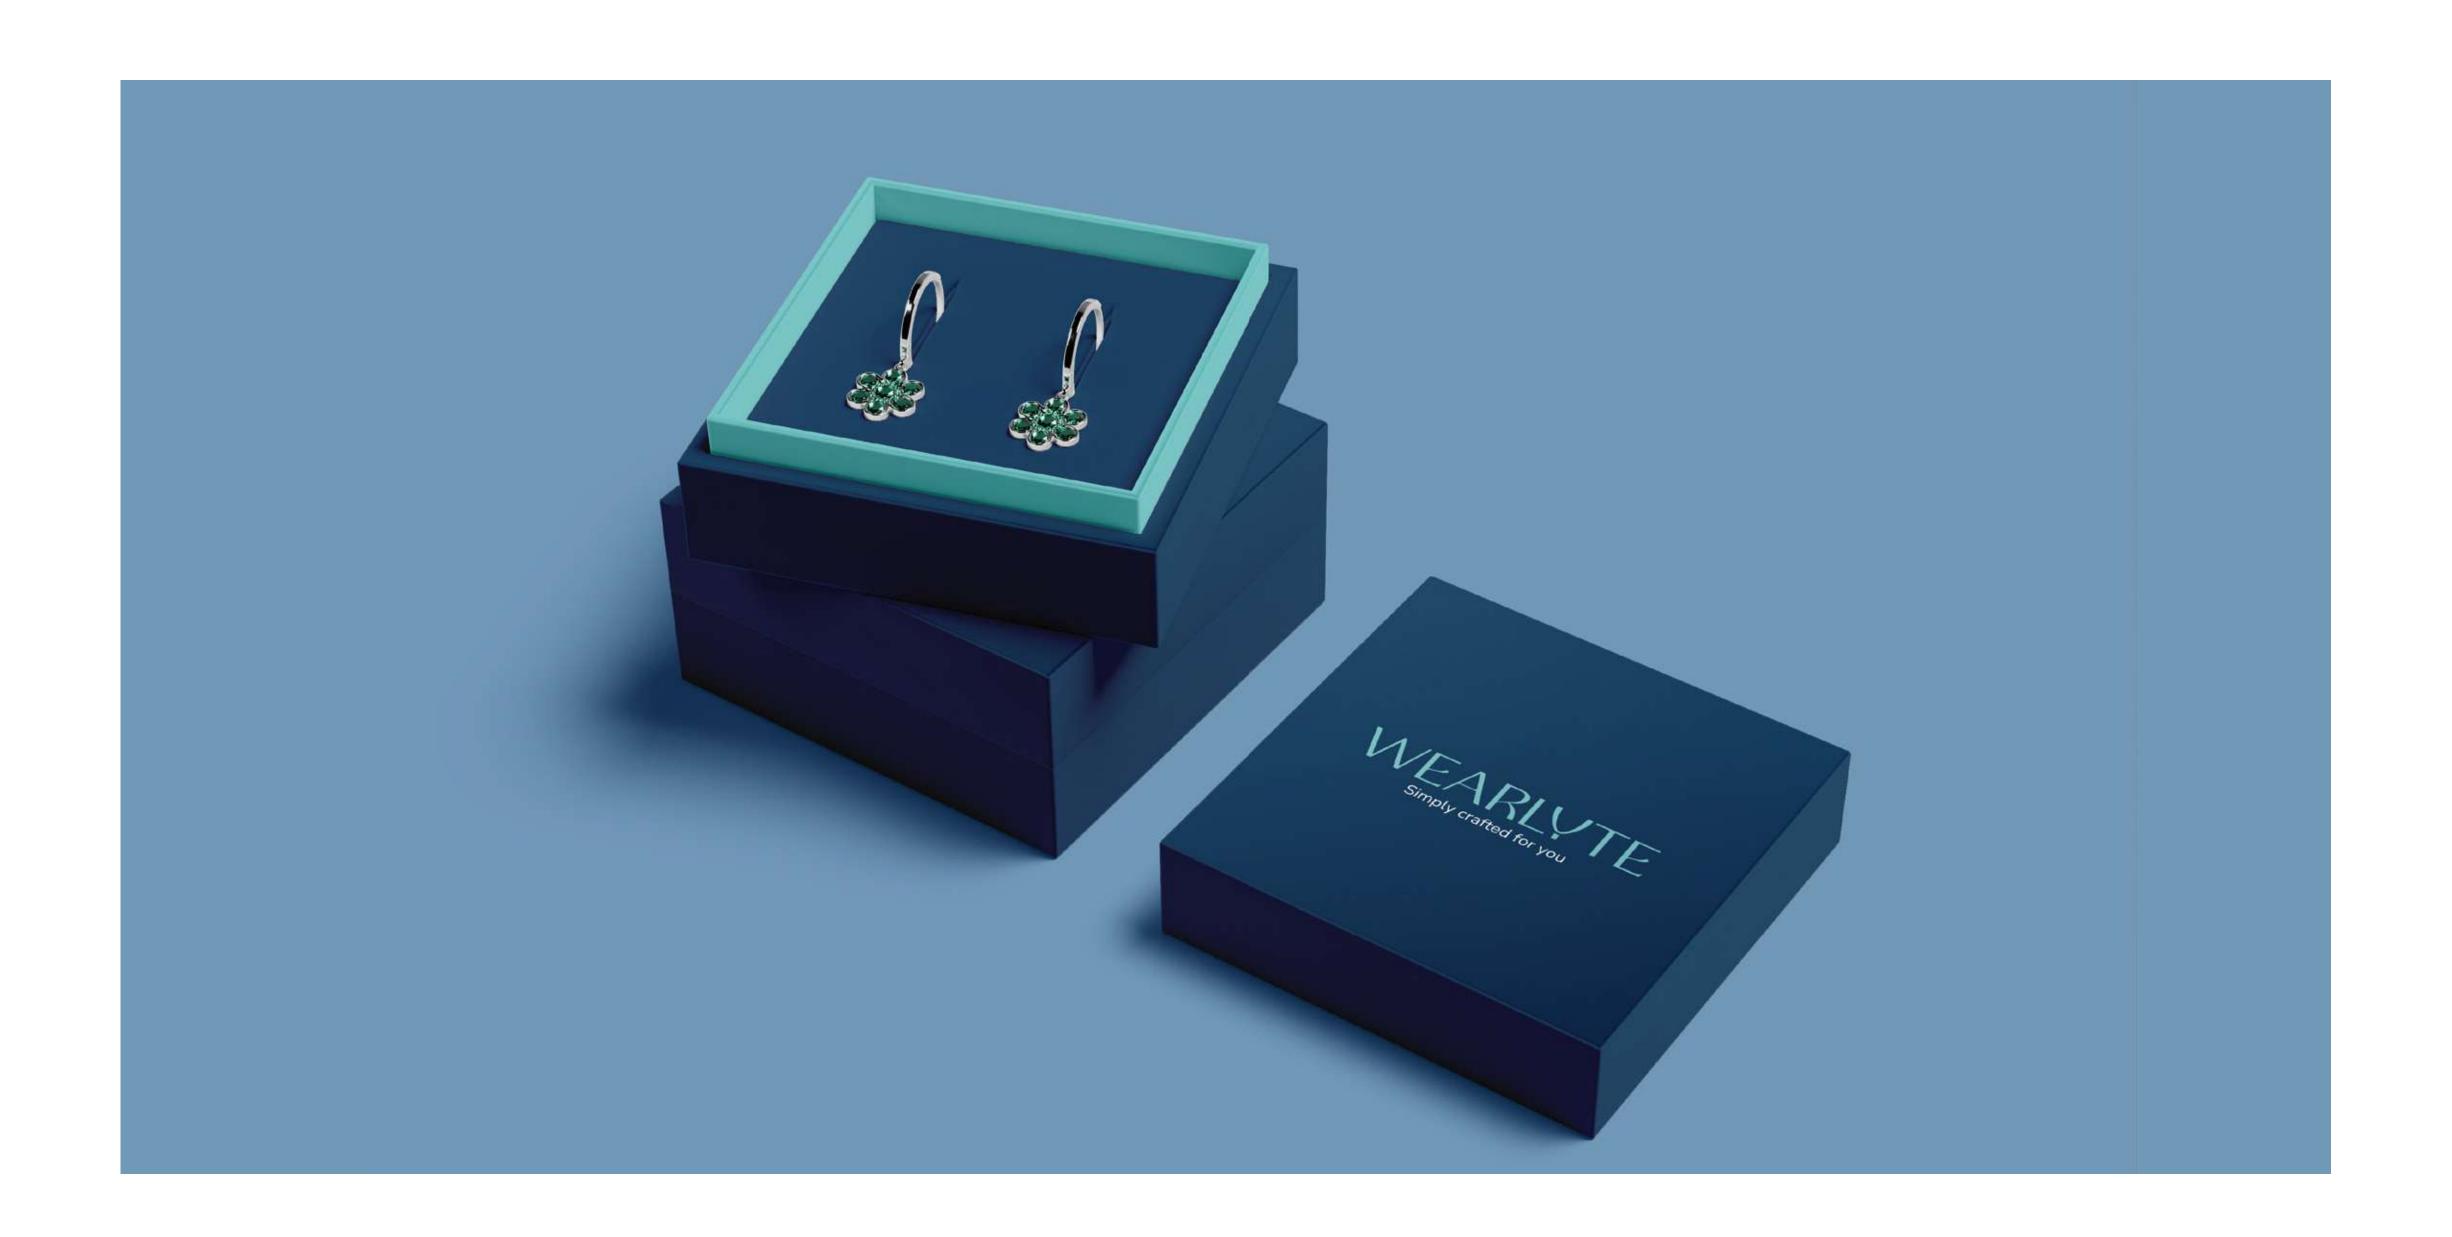

# WEARLYTE

Simply crafted for you

Simply crafted for you

#### Brand Intro

Wearlyte, a sister concern of Lulu Gold is a sophisticated realm of fine jewellery, specialized in exclusive and elegant light-weight gold and diamond collections. Blending contemporary design and craftsmanship Wearlyte caters to people searching for graceful and alluring jewellery collections.