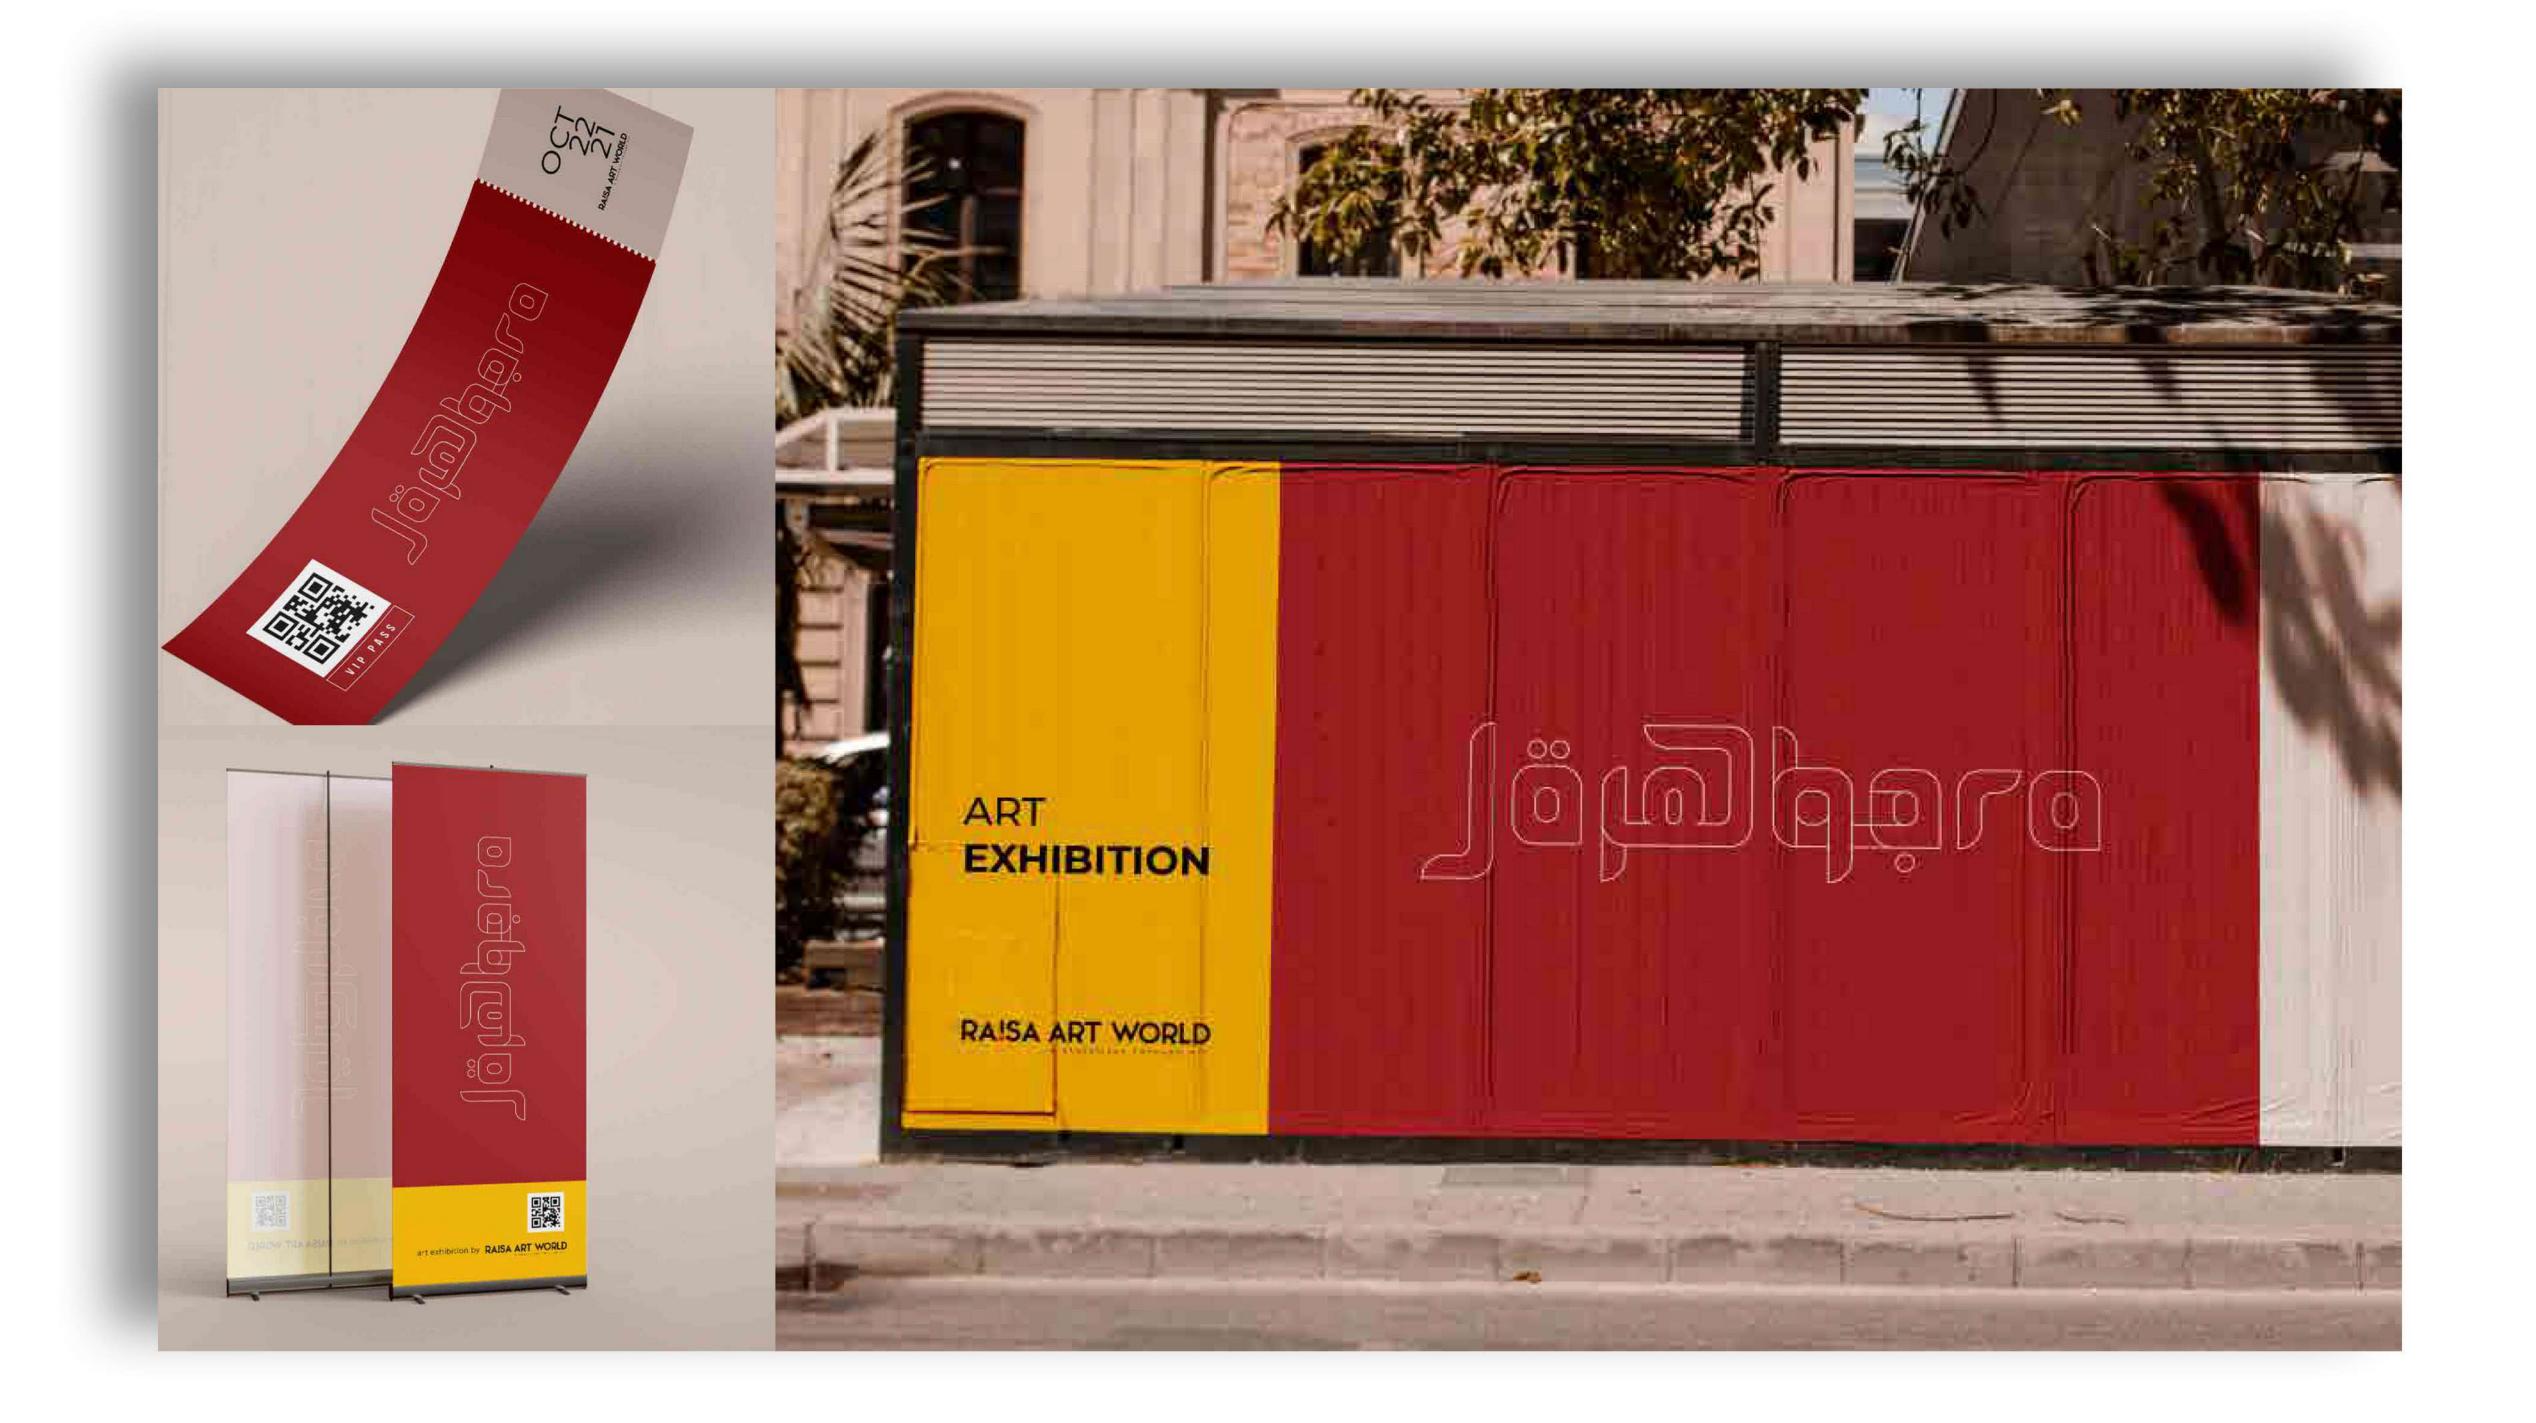

## Starring Starlet

By Malabar Gold and Diamonds

# Starring Starlet Gold Gift For Newborn Baby

India, a country rich in cultural diversity, often witnesses the celebration of significant events with meaningful traditions. One such tradition is celebrating the arrival of newborn baby by gifting them something precious. In this tradition, Grandparents, Uncles, aunts, and friends have the desire to give them gold as a treasure to mark the special moment, adding a touch of sophistication to the occasion.

## Starring Starlet

Gold Gift For Newborn Baby

## Starring Starlet

Gold Gift For Newborn Baby

A MEDLEY OF DESIRES