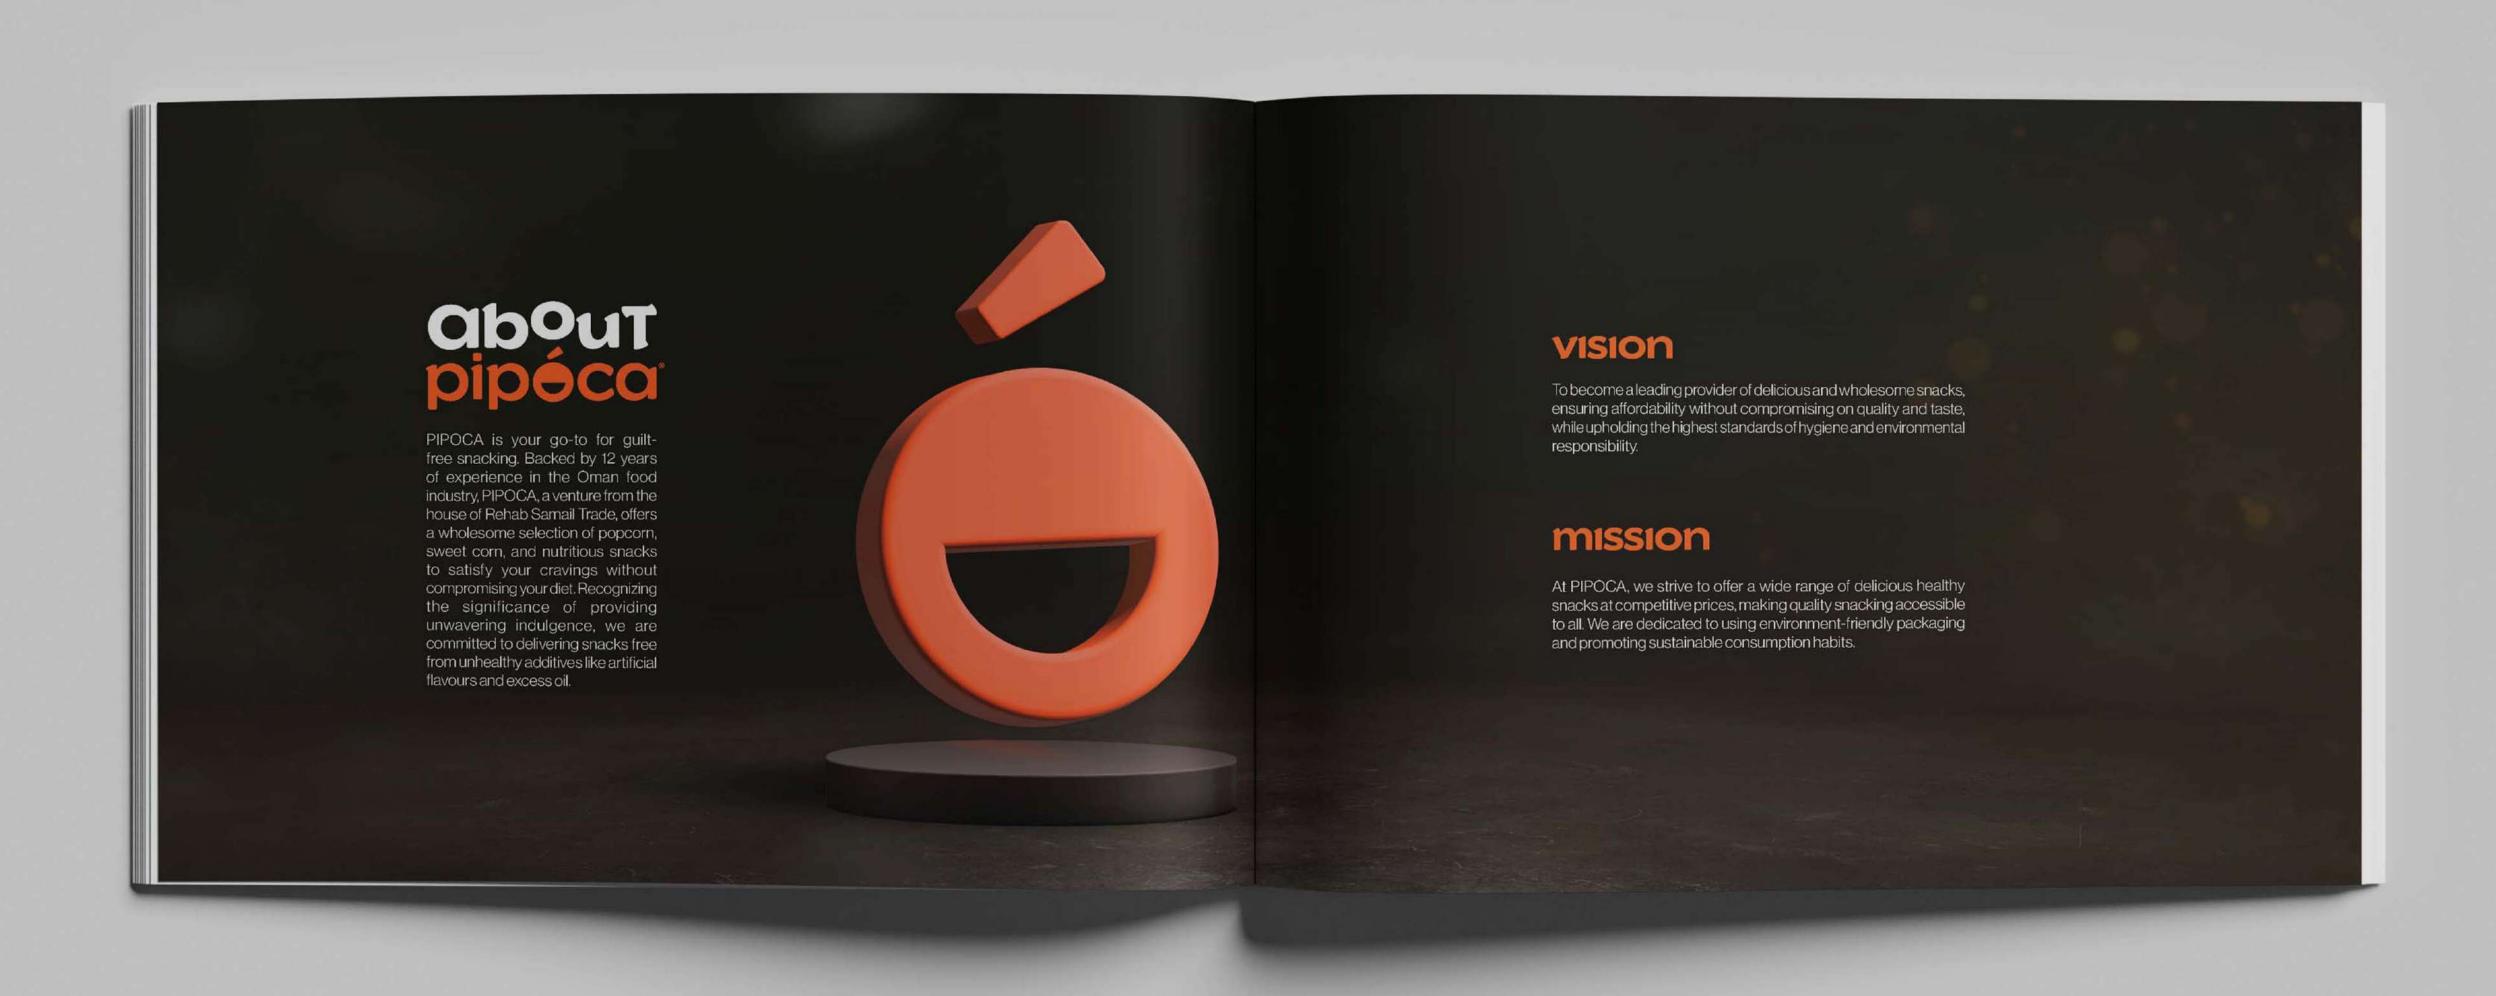

# 

In crafting the logo for PIPOCA, vibrant hues were carefully selected to evoke joy and excitement, aligning perfectly with the brand's mission to delight customers with every kernel. The chosen font for the brand name exudes warmth and brings a welcoming feeling to customers.

The clever use of the letter 'O' in the logo not only resembles a smile emoji but also resembles a bowl, symbolising the joy and satisfaction customers experience after indulging in a delightful serving from PIPOCA. The inclusion of a stylised popcorn kernel within the letter "o" reinforces the brand's focus on popcorn.