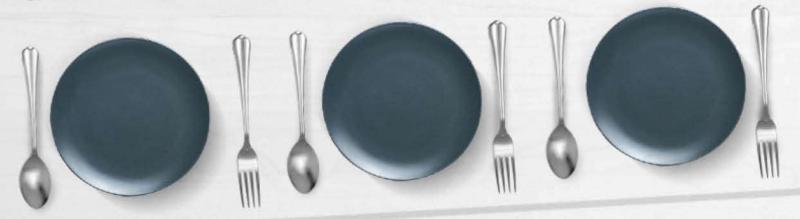

#### **MEGARON**

Megaron's name must be communicated to a large audience through its logo - and it is our primary focus. At the very first look, the logo largely depicts the letter "M."

The serene ambience of Megaron, as well as the satisfaction, felt after having good food, are other key aspects. To convey the idea, we designed a logo that looks like a symbol of peace. Also, showcasing instruments such as a plate and fork that can be used to create the logo will make a clear impression on customers and show the passion for good taste and dining aura.