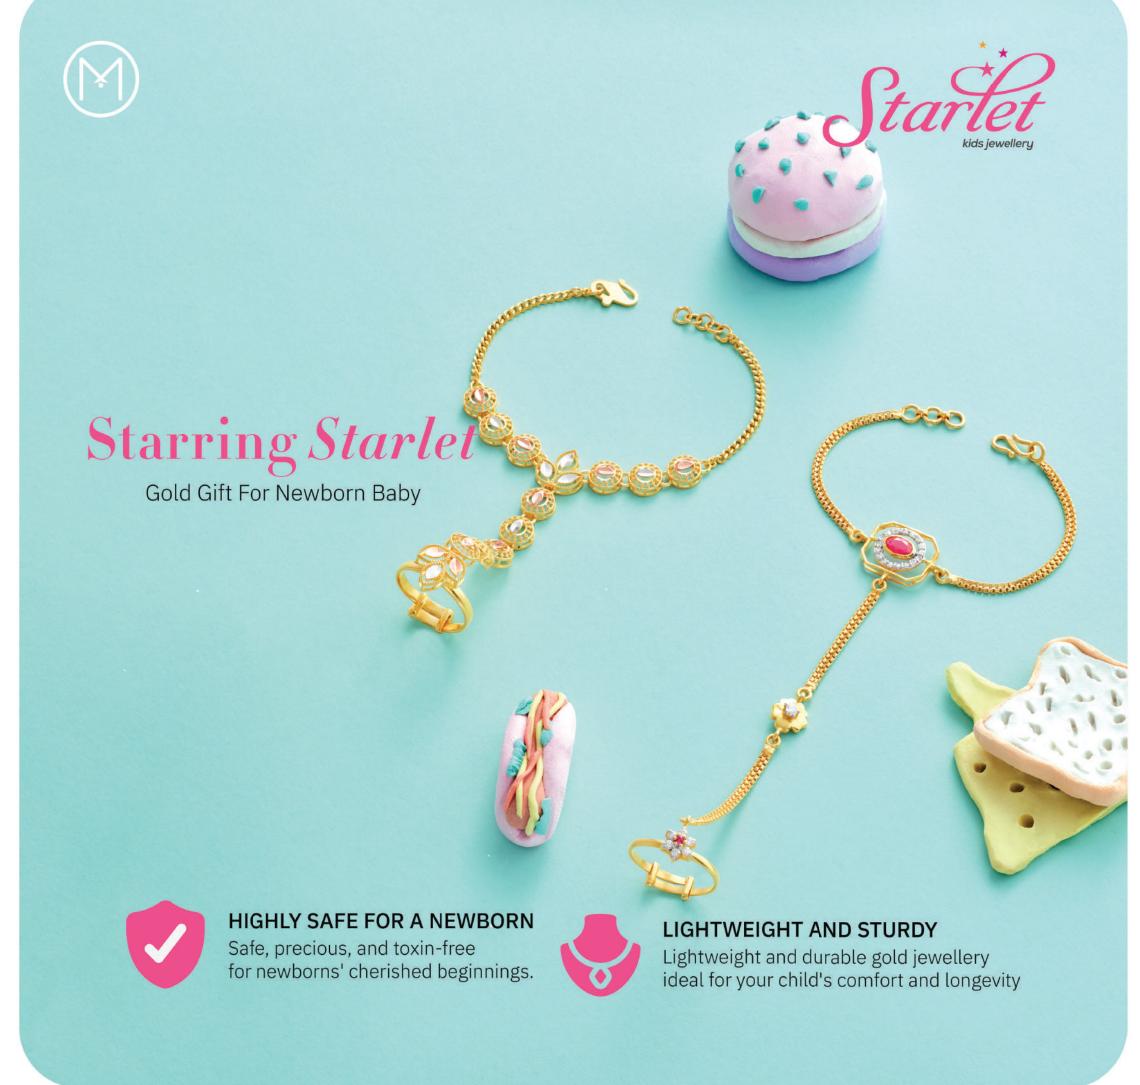

## Starring Starlet

By Malabar Gold and Diamonds

# Starring Starlet Gold Gift For Newborn Baby

India, a country rich in cultural diversity, often witnesses the celebration of significant events with meaningful traditions. One such tradition is celebrating the arrival of newborn baby by gifting them something precious. In this tradition, Grandparents, Uncles, aunts, and friends have the desire to give them gold as a treasure to mark the special moment, adding a touch of sophistication to the occasion.

## Starring Starlet

Gold Gift For Newborn Baby