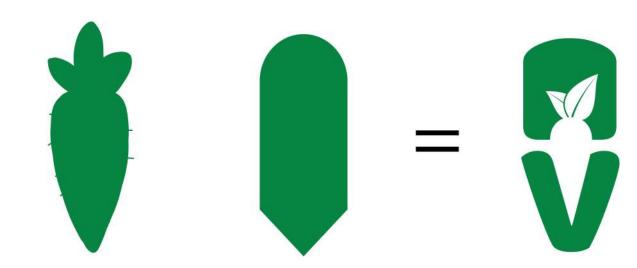

# Bhavan

The GREEN colour used in the wordmark logo reflects its vegetarian nature. It enhances a soothing and relaxing feel and it also gives visual appeal which makes it eye catchy. In the logo a vegetable and price tag element has been incorporated WITH the letters "A&V" and the whole letters invisibly symbolizes with shape of leaves